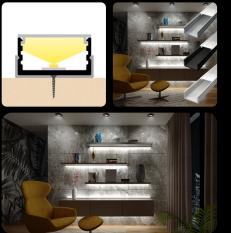

### covers

endings

LP110-TRANC-1m

black LP110-BLACKC LP110-BLACKC-1m

The LED profile SURFACE 10 features a flat diffuser and offers versatile usage. It can be used as a surface-mounted profile or recessed, making it suitable for a wide range of lighting applications. Its adaptability and clean design make it a perfect choice for modern interiors.