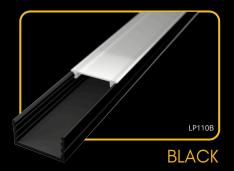

## **LED PROFILE SURFACE 10**

### covers

endings

LP110-TRANC-1m

black LP110-BLACKC LP110-BLACKC-1m

The LED profile SURFACE 10 features a flat diffuser and offers versatile usage. It can be used as a surface-mounted profile or recessed, making it suitable for a wide range of lighting applications. Its adaptability and clean design make it a perfect choice for modern interiors.

### clips

LP110-END

8 -