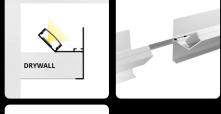

WALL LED profile RECESSED 15 is specially designed for the installation of LED strips to provide elegant and functional lighting for your spaces. This profile is made from high-quality anodized aluminum, ensuring long life and high corrosion resistance. The profile is intended to be embedded in drywall, allowing for discreet and clean installation. This method of installation is ideal for creating a minimalist look, where the light source is integrated directly into the wall without any distracting elements.