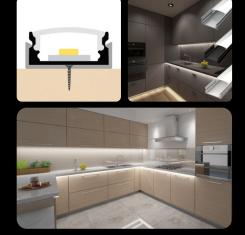

WALL LED profile RECESSED 15 is specially designed for the installation of LED strips to provide elegant and functional lighting for your spaces. This profile is made from high-quality anodized aluminum, ensuring long life and high corrosion resistance. The profile is intended to be embedded in drywall, allowing for discreet and clean installation. This method of installation is ideal for creating a minimalist look, where the light source is integrated directly into the wall without any distracting elements.