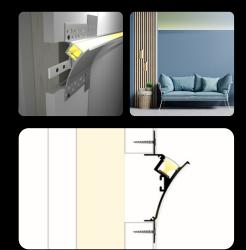

# CORNER PROFILES

# PLASTERBOARD PROFILES

# TILE PROFILES

LP406 NEW

WALL PROFILES