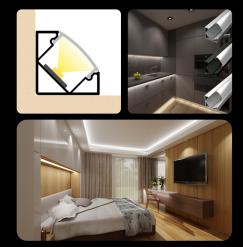

## **LED PROFILE CORNER 1**

LP-UNICOV1-MLK-1m-UV

LP201S-END

**LED Profile CORNER 1** is a high-quality aluminum profile, perfect for LED strip installations with a 45° lighting angle. This profile enables elegant illumination of corners and edges, creating a unique lighting effect. You can choose from three types of diffusers - clear, milky, or black to achieve the desired ambiance. Designed with a focus on functionality and aesthetics, it is suitable for both professional and creative lighting projects.