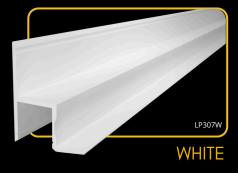

#### covers

2m LP307-MILKC 1m LP307-MILKC-1m

The **LED profile RECESSED 7** is designed to create indirect wall lighting. It is installed between the wall and the drywall ceiling, providing a modern and elegant lighting effect. This profile is ideal for achieving stylish ambient lighting in residential and commercial spaces.