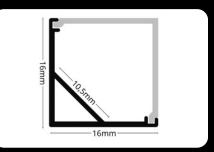

## LED PROFILE CORNER 2

### covers

endings

LP202-TRANC LP202-TRANC-1m

16mm

**LED Profile CORNER 2** is a premium aluminum profile, ideal for LED strip installations with a 45° lighting angle. Featuring an arched diffuser, this profile ensures smooth and uniform light distribution, creating an elegant and soft lighting effect. Available with clear, milky, or black diffusers, it allows you to customize the lighting ambiance to suit your space.