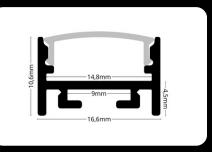

### covers

endings

LP202-TRANC LP202-TRANC-1m

16mm

**LED Profile CORNER 2** is a premium aluminum profile, ideal for LED strip installations with a 45° lighting angle. Featuring an arched diffuser, this profile ensures smooth and uniform light distribution, creating an elegant and soft lighting effect. Available with clear, milky, or black diffusers, it allows you to customize the lighting ambiance to suit your space.