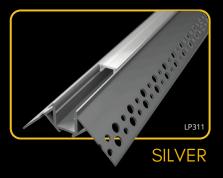

mooth and uniform lighting without unnecessary visual elements. This profile supports two diffuser options: transparent and milky, ensuring customizable lighting effects to suit any environment.



The profiles offer the flexibility of connecting with specialized connectors, available in straight, corner, and 3D configurations. These connectors enable seamless transitions between sections, ensuring a clean and professional installation in any layout.







### LED PROFILE RECESSED 10 / 11





The **LED profile RECESSED 10** is designed for installation into drywall and creates an iner corner. It provides elegant and discreet lighting, perfect for modern interiors. This profile is suitable for various applications where a clean and professional look with attention to detail is required.





The **LED profile RECESSED 11** is designed for installation into drywall and creates an external corner. It provides elegant and discreet lighting, perfect for modern interiors. This profile is ideal for applications requiring a clean and professional finish with a focus on detail.



endings







### LED PROFILE RECESSED 14



#### covers



50m LP-UNICOV3-SILIC-50m

LP309-END

endings



|  | -13,1mm- |
|--|----------|
|  |          |

Elevate the ambience of any space with Flexible LED profile RECESSED 14, expertly crafted for seamless integration into drywall ceilings and walls. This innovative profile is the perfect choice for bringing a touch of modern elegance to both residential and commercial environments, where design meets functionality.







FLEXIBLE PROFILE

26



2m