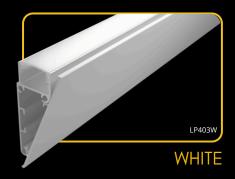

### LED PROFILE STAIRS

### covers

2m

LP-UNICOV1-MLK-1m

LP402S-END

20m LP-UNICOV1-MLK-20m

endings

LP-UNICOV1-TRA LP-UNICOV1-TRA-1m

black LP-UNICOV1-BLK

LP-UNICOV1-BLK-1m

LP-UNICOV1-MLK-UV LP-UNICOV1-MLK-1M-UV

LED profile STAIRS is a stylish and practical aluminum profile that offers an ideal solution for illuminating stairs with LED strips in both indoor and outdoor settings. Thanks to its sophisticated design, it easily integrates into any environment while providing sufficient light for safe stair use. The profile is made from durable aluminum, ensuring a long service life and sturdy construction. The combination of functionality and modern aesthetics makes it an excellent choice for anyone seeking a reliable and elegant stair lighting solution.