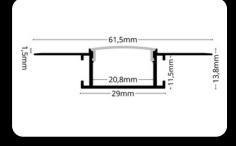

#### covers

50m LP-UNICOV3-SILIC-50m

LP309-END

endings

|  | -13,1mm- |
|--|----------|
|  |          |

Elevate the ambience of any space with Flexible LED profile RECESSED 14, expertly crafted for seamless integration into drywall ceilings and walls. This innovative profile is the perfect choice for bringing a touch of modern elegance to both residential and commercial environments, where design meets functionality.