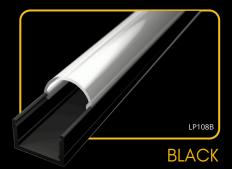

## **LED PROFILE SURFACE 8**

#### covers

LP108-TRANC LP108-TRANC-1m

The **LED profile SURFACE 8** features a stylish curved diffuser that ensures excellent light diffusion, creating a soft and uniform lighting effect. Its elegant design makes it ideal for modern interiors, combining functionality with aesthetic appeal. Perfect for various surfacemounted lighting applications.