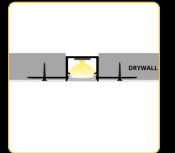

### covers

trans

LP-UNICOV1-MLK LP-UNICOV1-MLK-1m 20m LP-UNICOV1-MLK-20m

LP-UNICOV1-TRA LP-UNICOV1-TRA-1m

LP-UNICOV1-BLK LP-UNICOV1-BLK-1m

LP-UNICOV1-MLK-UV LP-UNICOV1-MLK-1M-UV

The LED Profile RECESSED 2 is an aluminum profile for LED strips, designed for recessed installation into wood or drywall. Its sleek design ensures a flush finish, while offering compatibility with clear, milky, or black diffusers for versatile lighting effects. Perfect for modern interiors.