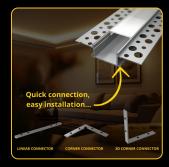

The profiles offer the flexibility of connecting with specialized connectors, available in straight, corner, and 3D configurations. These connectors enable seamless transitions between sections, ensuring a clean and professional installation in any layout.