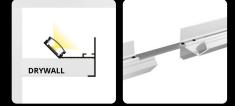

### covers

trans

LP-UNICOV1-MLK LP-UNICOV1-MLK-1m 20m LP-UNICOV1-MLK-20m

LP-UNICOV1-TRA LP-UNICOV1-TRA-1m

LP-UNICOV1-BLK LP-UNICOV1-BLK-1m

LP-UNICOV1-MLK-UV LP-UNICOV1-MLK-1M-UV

The LED Profile RECESSED 2 is an aluminum profile for LED strips, designed for recessed installation into wood or drywall. Its sleek design ensures a flush finish, while offering compatibility with clear, milky, or black diffusers for versatile lighting effects. Perfect for modern interiors.

WALL LED profile RECESSED 15 is specially designed for the installation of LED strips to provide elegant and functional lighting for your spaces. This profile is made from high-quality anodized aluminum, ensuring long life and high corrosion resistance. The profile is intended to be embedded in drywall, allowing for discreet and clean installation. This method of installation is ideal for creating a minimalist look, where the light source is integrated directly into the wall without any distracting elements.