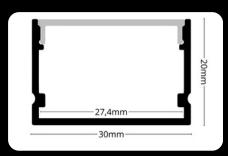

### covers

LP107-MILKC-1m

endings

1m

LP107-TRANC LP107-TRANC-1m

The **LED profile SURFACE 7** is a surfacemounted profile designed to accommodate one or two LED strips side by side. Its robust body ensures excellent heat dissipation for the LED strips, enhancing their performance and lifespan. With dimensions of 30x20mm, it provides a solid and professional solution for high-quality lighting installations.