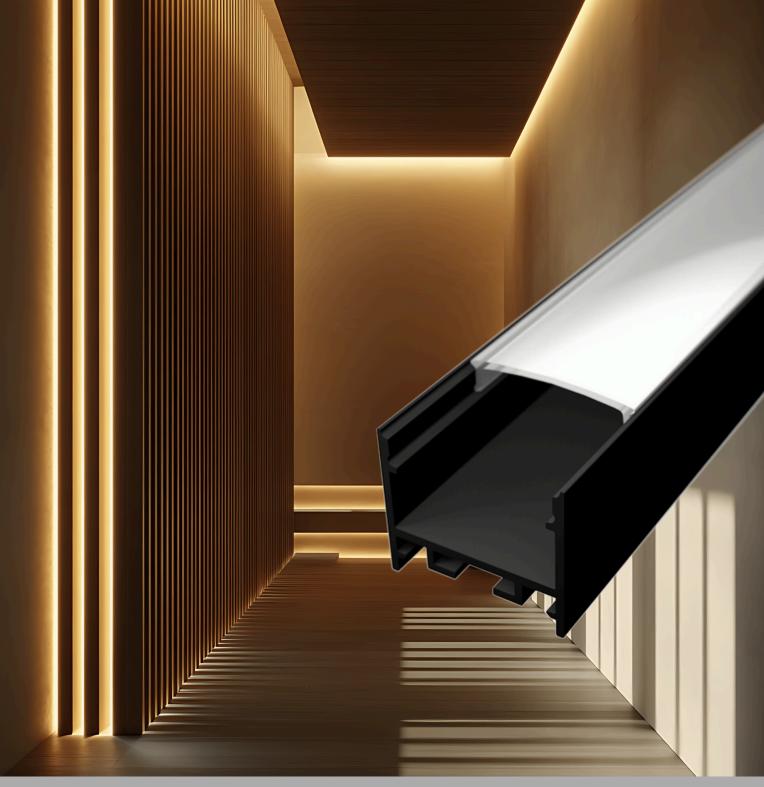

## **ABOUT US**

Our extensive experience in the distribution and sale of LED lighting has inspired us to provide innovative solutions to our clients, which has reflected in the development of unique products – LED profiles. These aluminum profiles represent a key element in the application of LED strips, where their primary function is to efficiently dissipate the heat generated by the LED strips, thereby significantly extending their lifespan and contributing to the aesthetic and modern design of lighting installations.

LP-UNICOV1-BLK LP-UNICOV1-BLK-1m

LP-UNICOV1-MLK-UV LP-UNICOV1-MLK-1M-UV

The **LED profile SURFACE 1** is our bestselling aluminum profile designed for surface installation. It is the perfect choice for a wide range of applications, offering an elegant and modern look. This profile is compatible with various diffusers, allowing you to customize lighting effects to suit your needs.