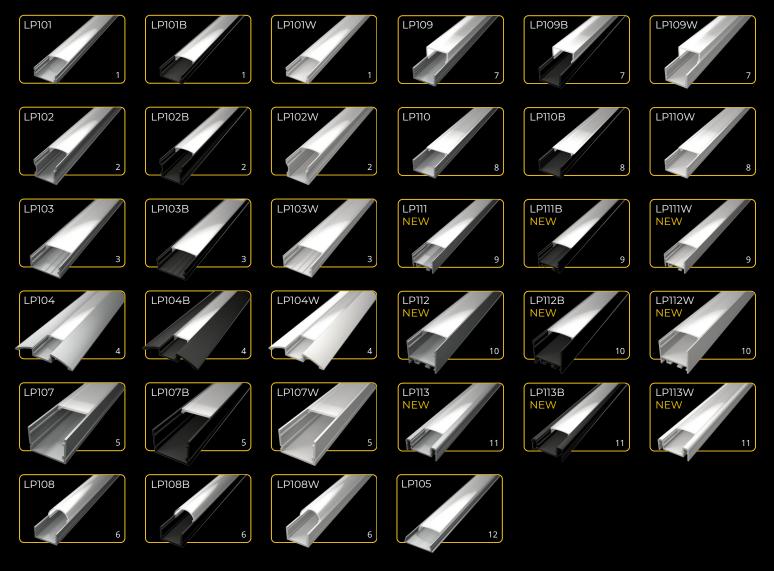

## LED PROFILE SURFACE 1

LP-UNICOV1-BLK LP-UNICOV1-BLK-1m

LP-UNICOV1-MLK-UV LP-UNICOV1-MLK-1M-UV

The **LED profile SURFACE 1** is our bestselling aluminum profile designed for surface installation. It is the perfect choice for a wide range of applications, offering an elegant and modern look. This profile is compatible with various diffusers, allowing you to customize lighting effects to suit your needs.

## LED PROFILE SURFACE 2

The LED profile SURFACE 2 is a surfacemounted profile compatible with milky, transparent, and black diffusers. It provides versatile lighting options, making it suitable for various interior applications. Its sleek and durable design ensures a professional finish and long-lasting performance.

## **LED PROFILE SURFACE 3**

### covers

LP-UNICOV2-MLK

20m LP-UNICOV2-MLK-20m

LP-UNICOV2-MLK-1m

LP-UNICOV2-TRA LP-UNICOV2-TRA-1m

LP-UNICOV2-BLK LP-UNICOV2-BLK-1m

The **LED profile SURFACE 3** allows for the installation of up to two LED strips side by side, offering greater lighting output and flexibility. It is compatible with all types of diffusers, including milky, transparent, and black, making it a versatile choice for various lighting designs.

## **LED PROFILE SURFACE 4**

LP104S-END

The LED profile SURFACE 4 is a surface-mounted aluminum profile designed for creating clean and professional lighting installations. It features a modern and durable design, perfect for enhancing both residential and commercial spaces. Compatible with a wide range of LED strips and diffusers (milky, transparent, black), it provides flexible lighting solutions tailored to your needs. Ideal for achieving sleek, contemporary lighting effects.

## LED PROFILE SURFACE 7

### covers

LP107-MILKC-1m

endings

1m

LP107-TRANC LP107-TRANC-1m

The **LED profile SURFACE 7** is a surfacemounted profile designed to accommodate one or two LED strips side by side. Its robust body ensures excellent heat dissipation for the LED strips, enhancing their performance and lifespan. With dimensions of 30x20mm, it provides a solid and professional solution for high-quality lighting installations.

## **LED PROFILE SURFACE 8**

#### covers

LP108-TRANC LP108-TRANC-1m

The **LED profile SURFACE 8** features a stylish curved diffuser that ensures excellent light diffusion, creating a soft and uniform lighting effect. Its elegant design makes it ideal for modern interiors, combining functionality with aesthetic appeal. Perfect for various surfacemounted lighting applications.

## LED PROFILE SURFACE 9

#### covers

LP109-MILKC-1m

LP109-TRANC LP109-TRANC-1m

The **LED profile SURFACE 9** is a surfacemounted profile with a square diffuser, available in milky, transparent, or black versions. It offers a clean and modern look, making it ideal for various lighting applications while allowing you to customize the lighting effect to your needs.

## **LED PROFILE SURFACE 10**

### covers

endings

LP110-TRANC-1m

black LP110-BLACKC LP110-BLACKC-1m

The LED profile SURFACE 10 features a flat diffuser and offers versatile usage. It can be used as a surface-mounted profile or recessed, making it suitable for a wide range of lighting applications. Its adaptability and clean design make it a perfect choice for modern interiors.

## **LED PROFILE SURFACE 11**

#### covers

trans

LP-UNICOV1-MLK 1m LP-UNICOV1-MLK-1m 20m LP-UNICOV1-MLK-20m

LP-UNICOV1-TRA LP-UNICOV1-TRA-1m

LP-UNICOV1-BLK LP-UNICOV1-BLK-1m

LP-UNICOV1-MLK-UV LP-UNICOV1-MLK-1M-UV

**LED Profile SURFACE 11**, a high-quality aluminium profile, perfect for LED strip installations. Choose from clear, milk, or black diffusers to create your desired lighting effect. The bottom section of the profile is designed for flexible connections, allowing for straight, corner, or 3D joining with connectors. Ideal for both professional and creative lighting projects, this profile offers a sophisticated solution for any space.

## LED PROFILE SURFACE 12

#### connectors

LED Profile SURFACE 12, a high-quality aluminium profile in a sleek finish, perfect for LED strip installations. Choose from clear, milk, or black diffusers to create your desired lighting effect. The bottom section of the profile is designed for flexible connections, allowing for straight, corner, or 3D joining with connectors. The profile can be mounted using clips into a plasterboard ceiling or wall, or it can be suspended using a wire system.

## **LED PROFILE SURFACE 13**

### endings

LP113B-END

LED Profile SURFACE 13 is a high-quality aluminium profile with a sleek finish, ideal for LED strip installations. Choose from clear, milk, or black diffusers to achieve your desired lighting effect. This profile can be mounted directly using clips that are hidden and concealed beneath the profile. Perfect for both professional and creative lighting projects, the SURFACE 13 profile offers a sophisticated solution for any space.