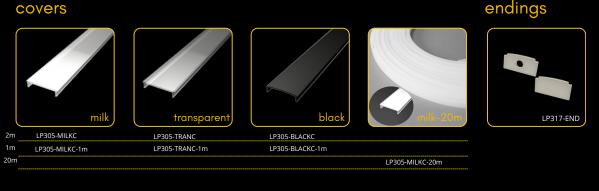

#### covers

LP-UNICOV1-MLK

20m LP-UNICOV1-MLK-20m

LP-UNICOV1-MLK-1m

2m

1m

lk transpar

LP-UNICOV1-TRA LP-UNICOV1-TRA-1m

LP-UNICOV1-BLK LP-UNICOV1-BLK-1m

LP-UNICOV1-MLK-UV LP-UNICOV1-MLK-1M-UV

The **LED profile SURFACE 1** is our bestselling aluminum profile designed for surface installation. It is the perfect choice for a wide range of applications, offering an elegant and modern look. This profile is compatible with various diffusers, allowing you to customize lighting effects to suit your needs.

### endings