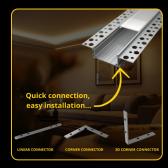

The profiles offer the flexibility of connecting with specialized connectors, available in straight, corner, and 3D configurations. These connectors enable seamless transitions between sections, ensuring a clean and professional installation in any layout.