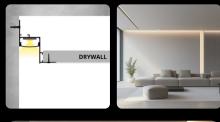

WALL LED profile RECESSED 15 is specially designed for the installation of LED strips to provide elegant and functional lighting for your spaces. This profile is made from high-quality anodized aluminum, ensuring long life and high corrosion resistance. The profile is intended to be embedded in drywall, allowing for discreet and clean installation. This method of installation is ideal for creating a minimalist look, where the light source is integrated directly into the wall without any distracting elements.