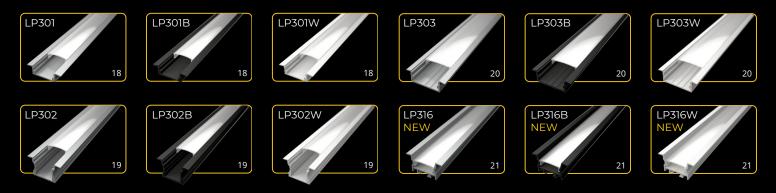

LP-UNICOV1-BLK LP-UNICOV1-BLK-1m

LP-UNICOV1-MLK-UV LP-UNICOV1-MLK-1M-UV

The **LED profile SURFACE 1** is our bestselling aluminum profile designed for surface installation. It is the perfect choice for a wide range of applications, offering an elegant and modern look. This profile is compatible with various diffusers, allowing you to customize lighting effects to suit your needs.

The LED profile SURFACE 2 is a surfacemounted profile compatible with milky, transparent, and black diffusers. It provides versatile lighting options, making it suitable for various interior applications. Its sleek and durable design ensures a professional finish and long-lasting performance.

### covers

LP-UNICOV2-MLK

20m LP-UNICOV2-MLK-20m

LP-UNICOV2-MLK-1m

LP-UNICOV2-TRA LP-UNICOV2-TRA-1m

LP-UNICOV2-BLK LP-UNICOV2-BLK-1m

The **LED profile SURFACE 3** allows for the installation of up to two LED strips side by side, offering greater lighting output and flexibility. It is compatible with all types of diffusers, including milky, transparent, and black, making it a versatile choice for various lighting designs.

LP104S-END

The LED profile SURFACE 4 is a surface-mounted aluminum profile designed for creating clean and professional lighting installations. It features a modern and durable design, perfect for enhancing both residential and commercial spaces. Compatible with a wide range of LED strips and diffusers (milky, transparent, black), it provides flexible lighting solutions tailored to your needs. Ideal for achieving sleek, contemporary lighting effects.