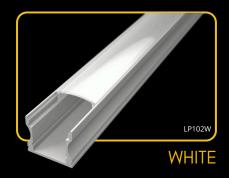

The LED profile SURFACE 2 is a surfacemounted profile compatible with milky, transparent, and black diffusers. It provides versatile lighting options, making it suitable for various interior applications. Its sleek and durable design ensures a professional finish and long-lasting performance.