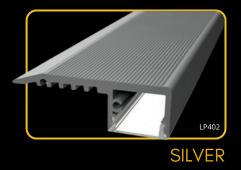

### LED PROFILE STAIRS

### covers

2m

LP-UNICOV1-MLK-1m

LP402S-END

20m LP-UNICOV1-MLK-20m

endings

LP-UNICOV1-TRA LP-UNICOV1-TRA-1m

black LP-UNICOV1-BLK

LP-UNICOV1-BLK-1m

LP-UNICOV1-MLK-UV LP-UNICOV1-MLK-1M-UV

LED profile STAIRS is a stylish and practical aluminum profile that offers an ideal solution for illuminating stairs with LED strips in both indoor and outdoor settings. Thanks to its sophisticated design, it easily integrates into any environment while providing sufficient light for safe stair use. The profile is made from durable aluminum, ensuring a long service life and sturdy construction. The combination of functionality and modern aesthetics makes it an excellent choice for anyone seeking a reliable and elegant stair lighting solution.