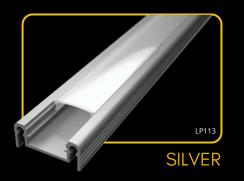

LP-UNICOV1-BLK LP-UNICOV1-BLK-1m

LP-UNICOV1-MLK-UV LP-UNICOV1-MLK-1M-UV

The **LED profile SURFACE 1** is our bestselling aluminum profile designed for surface installation. It is the perfect choice for a wide range of applications, offering an elegant and modern look. This profile is compatible with various diffusers, allowing you to customize lighting effects to suit your needs.