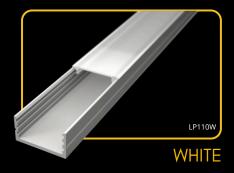

## **LED PROFILE SURFACE 10**

### covers

endings

LP110-TRANC-1m

black LP110-BLACKC LP110-BLACKC-1m

The LED profile SURFACE 10 features a flat diffuser and offers versatile usage. It can be used as a surface-mounted profile or recessed, making it suitable for a wide range of lighting applications. Its adaptability and clean design make it a perfect choice for modern interiors.

### clips

LP110-END

8 -