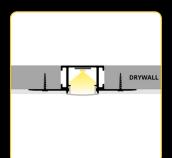

WALL LED profile RECESSED 15 is specially designed for the installation of LED strips to provide elegant and functional lighting for your spaces. This profile is made from high-quality anodized aluminum, ensuring long life and high corrosion resistance. The profile is intended to be embedded in drywall, allowing for discreet and clean installation. This method of installation is ideal for creating a minimalist look, where the light source is integrated directly into the wall without any distracting elements.