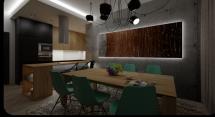

adaptability and clean design make it a perfect choice for modern interiors.

0mm



### clips



LP110-END







8 -

## **LED PROFILE SURFACE 11**







#### covers



trans

LP-UNICOV1-MLK 1m LP-UNICOV1-MLK-1m 20m LP-UNICOV1-MLK-20m



LP-UNICOV1-TRA LP-UNICOV1-TRA-1m



LP-UNICOV1-BLK LP-UNICOV1-BLK-1m



LP-UNICOV1-MLK-UV LP-UNICOV1-MLK-1M-UV



**LED Profile SURFACE 11**, a high-quality aluminium profile, perfect for LED strip installations. Choose from clear, milk, or black diffusers to create your desired lighting effect. The bottom section of the profile is designed for flexible connections, allowing for straight, corner, or 3D joining with connectors. Ideal for both professional and creative lighting projects, this profile offers a sophisticated solution for any space.









### endings







clips







### connectors







## LED PROFILE SURFACE 12







### covers



LP-UNICOV2-MLK-1m

20m LP-UNICOV2-MLK-20m



LP-UNICOV2-TRA LP-UNICOV2-TRA-1m



### endings







### clips







#### connectors









LED Profile SURFACE 12, a high-quality aluminium profile in a sleek finish, perfect for LED strip installations. Choose from clear, milk, or black diffusers to create your desired lighting effect. The bottom section of the profile is designed for flexible connections, allowing for straight, corner, or 3D joining with connectors. The profile can be mounted using clips into a plasterboard ceiling or wall, or it can be suspended using a wire system.









## **LED PROFILE SURFACE 13**







#### covers



LP-UNICOV1-MLK

20m LP-UNICOV1-MLK-20m

LP-