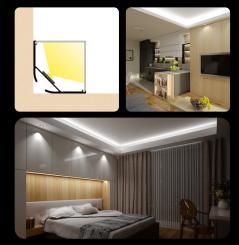

## LED PROFILE CORNER 5

### covers

endings

1

LP205-END

LP205-TRANC LP205-TRANC-1m

LP205B-END

•

LP205W-END

LP205S-END

The **LED Profile CORNER 5** is a premium aluminum profile with a 45° lighting angle and a square diffuser for a bold, geometric light effect. Designed to accommodate two LED strips side by side, it ensures powerful illumination and versatility for a variety of lighting applications. Featuring a sharpedged diffuser, it adds a modern, structured look to any space