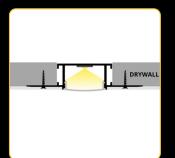

### covers

trans

LP-UNICOV1-MLK LP-UNICOV1-MLK-1m 20m LP-UNICOV1-MLK-20m

LP-UNICOV1-TRA LP-UNICOV1-TRA-1m

LP-UNICOV1-BLK LP-UNICOV1-BLK-1m

LP-UNICOV1-MLK-UV LP-UNICOV1-MLK-1M-UV

The LED Profile RECESSED 2 is an aluminum profile for LED strips, designed for recessed installation into wood or drywall. Its sleek design ensures a flush finish, while offering compatibility with clear, milky, or black diffusers for versatile lighting effects. Perfect for modern interiors.

WALL LED profile RECESSED 15 is specially designed for the installation of LED strips to provide elegant and functional lighting for your spaces. This profile is made from high-quality anodized aluminum, ensuring long life and high corrosion resistance. The profile is intended to be embedded in drywall, allowing for discreet and clean installation. This method of installation is ideal for creating a minimalist look, where the light source is integrated directly into the wall without any distracting elements.