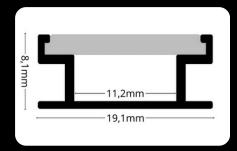

### endings

LP401-MILKC-1m

The **LED profile FLOOR 4** is designed for seamless floor integration, offering a modern, stylish lighting solution. Crafted from durable aluminum, it withstands foot traffic, making it ideal for both residential and commercial areas. The milky diffuser and commercial areas. The minky diffuser softens LED light, providing smooth, glare-free illumination that enhances ambiance without overpowering. FLOOR 4 blends effortlessly with flooring, creating a subtle, sophisticated lighting effect that adds depth and elegance to any space.

2m LP404-MILKC-1m

The **LED profile FLOOR 4** is specifically designed for seamless integration into floors, providing a sleek and contemporary lighting solution. Made from robust aluminum, it is built to endure foot traffic, making it perfect for use in both residential and commercial settings. The milky diffuser and commercial settings. The milky diffuser gently softens the LED light, delivering smooth and glare-free illumination that enhances the atmosphere without being intrusive. FLOOR 4 harmonizes effortlessly with flooring, creating a refined and understated lighting effect that adds depth and sophistication to any environment.