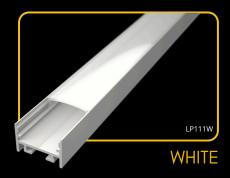

## **LED PROFILE SURFACE 11**

#### covers

trans

LP-UNICOV1-MLK 1m LP-UNICOV1-MLK-1m 20m LP-UNICOV1-MLK-20m

LP-UNICOV1-TRA LP-UNICOV1-TRA-1m

LP-UNICOV1-BLK LP-UNICOV1-BLK-1m

LP-UNICOV1-MLK-UV LP-UNICOV1-MLK-1M-UV

**LED Profile SURFACE 11**, a high-quality aluminium profile, perfect for LED strip installations. Choose from clear, milk, or black diffusers to create your desired lighting effect. The bottom section of the profile is designed for flexible connections, allowing for straight, corner, or 3D joining with connectors. Ideal for both professional and creative lighting projects, this profile offers a sophisticated solution for any space.