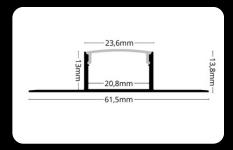

### LED PROFILE RESECCED 12 / 13

The LED profile RECESSED 13 is specifically designed for LED strips and serves as an end profile for recessed installation under tiles. It provides elegant and discreet lighting while ensuring a clean and professional finish. Perfect for bathrooms, kitchens, and other spaces requiring a polished and modern appearance.

The LED profile RECESSED 12 is specifically designed for LED strips and intended for recessed installation under tiles. It provides elegant and discreet lighting that seamlessly integrates into modern interiors. This profile is ideal for use in bathrooms, kitchens, or other spaces where a clean and professional look is desired.

### LED PROFILE RESECCED 17 / 18

The LED profile RECESSED 17 is specifically designed for LED strips and intended for recessed installation under tiles. It provides elegant and discreet lighting that seamlessly integrates into modern interiors. This profile is ideal for use in bathrooms, kitchens, or other spaces where a clean and professional look is desired.

The LED profile RECESSED 18 is specifically designed for LED strips and serves as an end profile for recessed installation under tiles. It provides elegant and discreet lighting while ensuring a clean and professional finish. Perfect for bathrooms, kitchens, and other spaces requiring a polished and modern appearance.