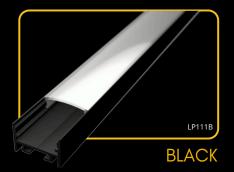

## **LED PROFILE SURFACE 11**

#### covers

trans

LP-UNICOV1-MLK 1m LP-UNICOV1-MLK-1m 20m LP-UNICOV1-MLK-20m

LP-UNICOV1-TRA LP-UNICOV1-TRA-1m

LP-UNICOV1-BLK LP-UNICOV1-BLK-1m

LP-UNICOV1-MLK-UV LP-UNICOV1-MLK-1M-UV

**LED Profile SURFACE 11**, a high-quality aluminium profile, perfect for LED strip installations. Choose from clear, milk, or black diffusers to create your desired lighting effect. The bottom section of the profile is designed for flexible connections, allowing for straight, corner, or 3D joining with connectors. Ideal for both professional and creative lighting projects, this profile offers a sophisticated solution for any space.