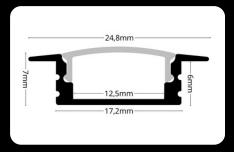

LP-UNICOV1-BLK LP-UNICOV1-BLK-1m

LP-UNICOV1-MLK-UV LP-UNICOV1-MLK-1M-UV

The **LED profile SURFACE 1** is our bestselling aluminum profile designed for surface installation. It is the perfect choice for a wide range of applications, offering an elegant and modern look. This profile is compatible with various diffusers, allowing you to customize lighting effects to suit your needs.