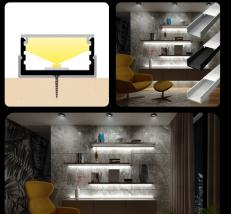

LP-UNICOV1-BLK LP-UNICOV1-BLK-1m

LP-UNICOV1-MLK-UV LP-UNICOV1-MLK-1M-UV

The **LED profile SURFACE 1** is our bestselling aluminum profile designed for surface installation. It is the perfect choice for a wide range of applications, offering an elegant and modern look. This profile is compatible with various diffusers, allowing you to customize lighting effects to suit your needs.

## **STAIR PROFILES**

### LED PROFILE STAIRS

LP-UNICOV1-BLK-1m

LP-UNICOV1-MLK-UV LP-UNICOV1-MLK-1M-UV

LED profile STAIRS is a stylish and practical aluminum profile that offers an ideal solution for illuminating stairs with LED strips in both indoor and outdoor settings. Thanks to its sophisticated design, it easily integrates into any environment while providing sufficient light for safe stair use. The profile is made from durable aluminum, ensuring a long service life and sturdy construction. The combination of functionality and modern aesthetics makes it an excellent choice for anyone seeking a reliable and elegant stair lighting solution.