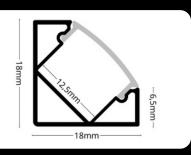

## **LED PROFILE CORNER 1**

LP-UNICOV1-MLK-1m-UV

LP201S-END

**LED Profile CORNER 1** is a high-quality aluminum profile, perfect for LED strip installations with a 45° lighting angle. This profile enables elegant illumination of corners and edges, creating a unique lighting effect. You can choose from three types of diffusers - clear, milky, or black to achieve the desired ambiance. Designed with a focus on functionality and aesthetics, it is suitable for both professional and creative lighting projects.