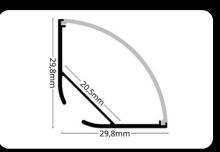

## **LED PROFILE CORNER 1**

LP-UNICOV1-MLK-1m-UV

LP201S-END

**LED Profile CORNER 1** is a high-quality aluminum profile, perfect for LED strip installations with a 45° lighting angle. This profile enables elegant illumination of corners and edges, creating a unique lighting effect. You can choose from three types of diffusers - clear, milky, or black to achieve the desired ambiance. Designed with a focus on functionality and aesthetics, it is suitable for both professional and creative lighting projects.