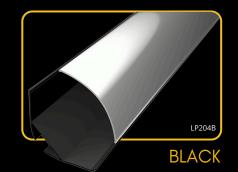

## **LED PROFILE CORNER 4**

### covers

endings

LP204-TRANC LP204-TRANC-1m

The **LED Profile CORNER 4** is a premium aluminum profile with a 45° lighting angle and a round diffuser for a modern, structured light effect. Designed to accommodate two LED strips side by side, it offers enhanced brightness and flexibility for diverse lighting projects. Available in clear, milky, or black diffusers, it seamlessly blends functionality with bold, contemporary design.

### clips

LP204-END