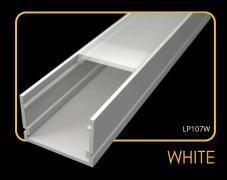

## LED PROFILE SURFACE 7

### covers

LP107-MILKC-1m

endings

1m

LP107-TRANC LP107-TRANC-1m

The **LED profile SURFACE 7** is a surfacemounted profile designed to accommodate one or two LED strips side by side. Its robust body ensures excellent heat dissipation for the LED strips, enhancing their performance and lifespan. With dimensions of 30x20mm, it provides a solid and professional solution for high-quality lighting installations.

clips

LP107-END