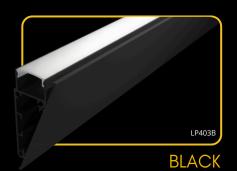

### LED PROFILE STAIRS

### covers

2m

LP-UNICOV1-MLK-1m

LP402S-END

20m LP-UNICOV1-MLK-20m

endings

LP-UNICOV1-TRA LP-UNICOV1-TRA-1m

black LP-UNICOV1-BLK

LP-UNICOV1-BLK-1m

LP-UNICOV1-MLK-UV LP-UNICOV1-MLK-1M-UV

LED profile STAIRS is a stylish and practical aluminum profile that offers an ideal solution for illuminating stairs with LED strips in both indoor and outdoor settings. Thanks to its sophisticated design, it easily integrates into any environment while providing sufficient light for safe stair use. The profile is made from durable aluminum, ensuring a long service life and sturdy construction. The combination of functionality and modern aesthetics makes it an excellent choice for anyone seeking a reliable and elegant stair lighting solution.