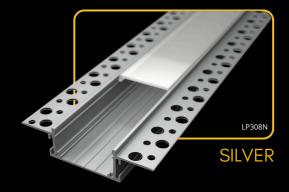

B







### LED PROFILE RECESSED 5



#### covers





LP305-TRANC-1m





LP305-MILKC-20m



endings

LP305-MILKC-1m

20m







The **LED profile RECESSED 5** is an elegant aluminum profile designed to be recessed into drywall. Its modern and minimalist design ensures a clean and discreet installation of LED strips into walls or ceilings, providing uniform and pleasant lighting without any distracting elements. The profile is compatible with three types of diffusers: transparent, milky (2m or 20m reel), and black.



The profiles offer the flexibility of connecting with specialized connectors, available in straight, corner, and 3D configurations. These connectors enable seamless transitions between sections, ensuring a clean and professional installation in any layout.

CON-3D-B













1m LP308-MILKC-1m

LP308-TRANC LP308-TRANC-1m

endings











The **RECESSED 8 LED profile** is a wide aluminum profile designed for seamless integration into drywall. Its sleek, minimalist aesthetic allows for a refined installation of LED strips in walls or ceilings, delivering smooth and uniform lighting without unnecessary visual elements. This profile supports two diffuser options: transparent and milky, ensuring customizable lighting effects to suit any environment.



The profiles offer the flexibility of connecting with specialized connectors, available in straight, corner, and 3D configurations. These connectors enable seamless transitions between sections, ensuring a clean and professional installation in any layout.







### LED PROFILE RECESSED 10 / 11





The **LE