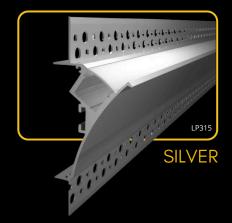

ed.





The **LED profile RECESSED 11** is designed for installation into drywall and creates an external corner. It provides elegant and discreet lighting, perfect for modern interiors. This profile is ideal for applications requiring a clean and professional finish with a focus on detail.



endings







### LED PROFILE RECESSED 14



#### covers



50m LP-UNICOV3-SILIC-50m

LP309-END

endings



|  | -13,1mm- |
|--|----------|
|  |          |

Elevate the ambience of any space with Flexible LED profile RECESSED 14, expertly crafted for seamless integration into drywall ceilings and walls. This innovative profile is the perfect choice for bringing a touch of modern elegance to both residential and commercial environments, where design meets functionality.







FLEXIBLE PROFILE

26



2m 1m





LP-UNICOV1-TRA LP-UNICOV1-TRA-1m





LP-UNICOV1-MLK-UV LP-UNICOV1-MLK-1M-UV



connectors

LP-UNICOV1-MLK-1m

20m LP-UNICOV1-MLK-20m







WALL LED profile RECESSED 15 is specially designed for the installation of LED strips to provide elegant and functional lighting for your spaces. This profile is made from high-quality anodized aluminum, ensuring long life and high corrosion resistance. The profile is intended to be embedded in drywall, allowing for discreet and clean installation. This method of installation is ideal for creating a minimalist look, where the light source is integrated directly into the wall without any distracting elements.















LP-UNICOV1-MLK-UV

LP-UNICOV1-BLK-1m



27mm 13mm 6m

The LED profile CEIL-EDGE is designed for installation into dry