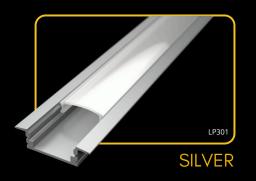

LP-UNICOV1-BLK LP-UNICOV1-BLK-1m

LP-UNICOV1-MLK-UV LP-UNICOV1-MLK-1M-UV

The **LED profile SURFACE 1** is our bestselling aluminum profile designed for surface installation. It is the perfect choice for a wide range of applications, offering an elegant and modern look. This profile is compatible with various diffusers, allowing you to customize lighting effects to suit your needs.