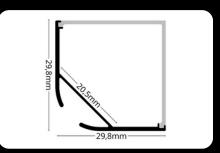

## LED PROFILE CORNER 5

### covers

endings

1

LP205-END

LP205-TRANC LP205-TRANC-1m

LP205B-END

•

LP205W-END

LP205S-END

The **LED Profile CORNER 5** is a premium aluminum profile with a 45° lighting angle and a square diffuser for a bold, geometric light effect. Designed to accommodate two LED strips side by side, it ensures powerful illumination and versatility for a variety of lighting applications. Featuring a sharpedged diffuser, it adds a modern, structured look to any space