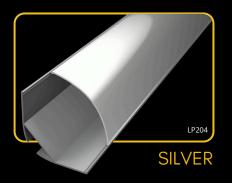

## **LED PROFILE CORNER 4**

### covers

endings

LP204-TRANC LP204-TRANC-1m

The **LED Profile CORNER 4** is a premium aluminum profile with a 45° lighting angle and a round diffuser for a modern, structured light effect. Designed to accommodate two LED strips side by side, it offers enhanced brightness and flexibility for diverse lighting projects. Available in clear, milky, or black diffusers, it seamlessly blends functionality with bold, contemporary design.

### clips

LP204-END