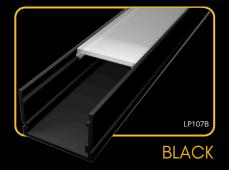

## LED PROFILE SURFACE 7

### covers

LP107-MILKC-1m

endings

1m

LP107-TRANC LP107-TRANC-1m

The **LED profile SURFACE 7** is a surfacemounted profile designed to accommodate one or two LED strips side by side. Its robust body ensures excellent heat dissipation for the LED strips, enhancing their performance and lifespan. With dimensions of 30x20mm, it provides a solid and professional solution for high-quality lighting installations.

clips

LP107-END