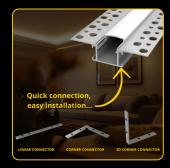

The profiles offer the flexibility of connecting with specialized connectors, available in straight, corner, and 3D configurations. These connectors enable seamless transitions between sections, ensuring a clean and professional installation in any layout.