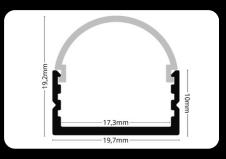

## **LED PROFILE SURFACE 8**

#### covers

LP108-TRANC LP108-TRANC-1m

The **LED profile SURFACE 8** features a stylish curved diffuser that ensures excellent light diffusion, creating a soft and uniform lighting effect. Its elegant design makes it ideal for modern interiors, combining functionality with aesthetic appeal. Perfect for various surfacemounted lighting applications.