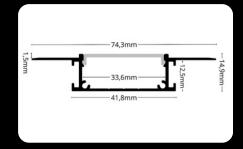

### LED PROFILE RECESSED 10 / 11

The **LED profile RECESSED 10** is designed for installation into drywall and creates an iner corner. It provides elegant and discreet lighting, perfect for modern interiors. This profile is suitable for various applications where a clean and professional look with attention to detail is required.

The **LED profile RECESSED 11** is designed for installation into drywall and creates an external corner. It provides elegant and discreet lighting, perfect for modern interiors. This profile is ideal for applications requiring a clean and professional finish with a focus on detail.