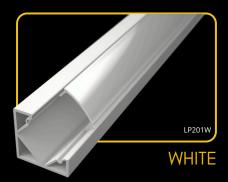

## **LED PROFILE CORNER 1**

#### covers

trans

LP-UNICOV1-MLK LP-UNICOV1-MLK-1m 20m LP-UNICOV1-MLK-20m

endings

LP-UNICOV1-TRA LP-UNICOV1-TRA-1m

LP201B-END

LP-UNICOV1-BLK LP-UNICOV1-BLK-1m

LP201W-END

LP-UNICOV1-MLK-1m-UV

LP201S-END

**LED Profile CORNER 1** is a high-quality aluminum profile, perfect for LED strip installations with a 45° lighting angle. This profile enables elegant illumination of corners and edges, creating a unique lighting effect. You can choose from three types of diffusers - clear, milky, or black to achieve the desired ambiance. Designed with a focus on functionality and aesthetics, it is suitable for both professional and creative lighting projects.

### clips

LP201-END