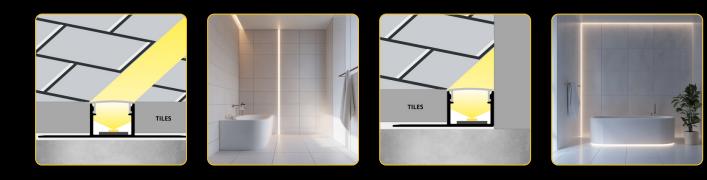

### LED PROFILE RESECCED 12 / 13

The LED profile RECESSED 13 is specifically designed for LED strips and serves as an end profile for recessed installation under tiles. It provides elegant and discreet lighting while ensuring a clean and professional finish. Perfect for bathrooms, kitchens, and other spaces requiring a polished and modern appearance.

The LED profile RECESSED 12 is specifically designed for LED strips and intended for recessed installation under tiles. It provides elegant and discreet lighting that seamlessly integrates into modern interiors. This profile is ideal for use in bathrooms, kitchens, or other spaces where a clean and professional look is desired.

### LED PROFILE RESECCED 17 / 18

The LED profile RECESSED 17 is specifically designed for LED strips and intended for recessed installation under tiles. It provides elegant and discreet lighting that seamlessly integrates into modern interiors. This profile is ideal for use in bathrooms, kitchens, or other spaces where a clean and professional look is desired.

The LED profile RECESSED 18 is specifically designed for LED strips and serves as an end profile for recessed installation under tiles. It provides elegant and discreet lighting while ensuring a clean and professional finish. Perfect for bathrooms, kitchens, and other spaces requiring a polished and modern appearance.