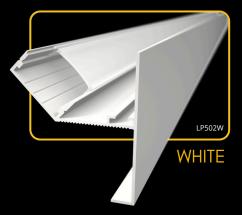

is ideal for creating a minimalist look, where the light source is integrated directly into the wall without any distracting elements.















LP-UNICOV1-MLK-UV

LP-UNICOV1-BLK-1m



27mm 13mm 6m

The LED profile CEIL-EDGE is designed for installation into drywall ceilings, forming the front edge. It's ideal for seamless lighting, blending easily into modern durable interiors. With aluminum construction and LED strip compatibility, it combines aesthetics and function. The integrated diffuser reduces glare, ensuring smooth, even lighting, perfect for spaces needing soft, elegant illumination. This profile offers a professional, refined look to enhance any space.







LP-UNICOV1-MLK-1m 20m LP-UNICOV1-MLK-20m

2m

### endings



### connectors







### LED PROFILE CEIL-EDGE MAXI



#### covers



LP-UNICOV2-MLK

20m LP-UNICOV2-MLK-20m

LP-UNICOV2-MLK-1m

2m



LP-UNICOV2-TRA LP-UNICOV2-TRA-1m



LP-UNICOV2-BLK-1m





#### connectors









The LED profile CEIL-EDGE MAXI is designed for installation into drywall ceilings, forming the front edge. It's ideal for seamless lighting, blending easily into modern interiors. With durable aluminum construction and LED strip compatibility, it combines aesthetics and function. The profile is spacious enough to accommodate two LED strips side by side, allowing for enhanced brightness and lighting flexibility. The integrated diffuser reduces glare, ensuring smooth, even lighting, perfect for spaces needing soft, elegant illumination.









2m 1m





LP-UNICOV2-TRA LP-UNICOV2-TRA-1m

### connectors

LP-UNICOV2-MLK-1m

20m