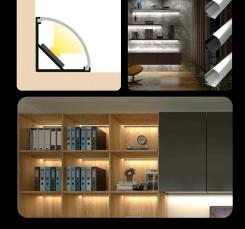

# CORNER PROFILES

## **LED PROFILE CORNER 1**

LP-UNICOV1-MLK-1m-UV

LP201S-END

**LED Profile CORNER 1** is a high-quality aluminum profile, perfect for LED strip installations with a 45° lighting angle. This profile enables elegant illumination of corners and edges, creating a unique lighting effect. You can choose from three types of diffusers - clear, milky, or black to achieve the desired ambiance. Designed with a focus on functionality and aesthetics, it is suitable for both professional and creative lighting projects.