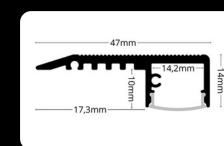

### LED PROFILE STAIRS

### covers

2m

LP-UNICOV1-MLK-1m

LP402S-END

20m LP-UNICOV1-MLK-20m

endings

LP-UNICOV1-TRA LP-UNICOV1-TRA-1m

black LP-UNICOV1-BLK

LP-UNICOV1-BLK-1m

LP-UNICOV1-MLK-UV LP-UNICOV1-MLK-1M-UV

LED profile STAIRS is a stylish and practical aluminum profile that offers an ideal solution for illuminating stairs with LED strips in both indoor and outdoor settings. Thanks to its sophisticated design, it easily integrates into any environment while providing sufficient light for safe stair use. The profile is made from durable aluminum, ensuring a long service life and sturdy construction. The combination of functionality and modern aesthetics makes it an excellent choice for anyone seeking a reliable and elegant stair lighting solution.