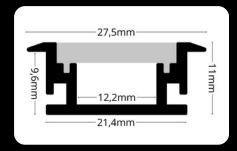

### endings

LP401-MILKC-1m

The **LED profile FLOOR 4** is designed for seamless floor integration, offering a modern, stylish lighting solution. Crafted from durable aluminum, it withstands foot traffic, making it ideal for both residential and commercial areas. The milky diffuser and commercial areas. The minky diffuser softens LED light, providing smooth, glare-free illumination that enhances ambiance without overpowering. FLOOR 4 blends effortlessly with flooring, creating a subtle, sophisticated lighting effect that adds depth and elegance to any space.

2m LP404-MILKC-1m

The **LED profile FLOOR 4** is specifically designed for seamless integration into floors, providing a sleek and contemporary lighting solution. Made from robust aluminum, it is built to endure foot traffic, making it perfect for use in both residential and commercial settings. The milky diffuser and commercial settings. The milky diffuser gently softens the LED light, delivering smooth and glare-free illumination that enhances the atmosphere without being intrusive. FLOOR 4 harmonizes effortlessly with flooring, creating a refined and understated lighting effect that adds depth and sophistication to any environment.