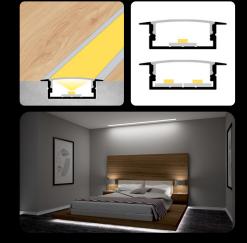

### covers

LP-UNICOV2-MLK-1m

20m LP-UNICOV2-MLK-20m

endings

LP-UNICOV2-TRA LP-UNICOV2-TRA-1m

LP-UNICOV2-BLK-1m

The LED Profile RECESSED 3 is an aluminum profile for LED strips, designed for recessed installation into wood or drywall. Its wider diffuser allows for the installation of two LED strips side by side, offering enhanced lighting output and flexibility. With compatibility for clear, milky, or black diffusers, it provides versatile lighting effects and is ideal for modern interiors.