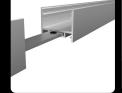

l and creative lighting projects, this profile offers a sophisticated solution for any space.









### endings







clips







### connectors







## LED PROFILE SURFACE 12







### covers



LP-UNICOV2-MLK-1m

20m LP-UNICOV2-MLK-20m



LP-UNICOV2-TRA LP-UNICOV2-TRA-1m



### endings







### clips







#### connectors









LED Profile SURFACE 12, a high-quality aluminium profile in a sleek finish, perfect for LED strip installations. Choose from clear, milk, or black diffusers to create your desired lighting effect. The bottom section of the profile is designed for flexible connections, allowing for straight, corner, or 3D joining with connectors. The profile can be mounted using clips into a plasterboard ceiling or wall, or it can be suspended using a wire system.









## **LED PROFILE SURFACE 13**







#### covers



LP-UNICOV1-MLK

20m LP-UNICOV1-MLK-20m

LP-UNICOV1-MLK-1m

2m

ilk transpar

LP-UNICOV1-TRA LP-UNICOV1-TRA-1m



LP-UNICOV1-BLK LP-UNICOV1-BLK-1m



LP-UNICOV1-MLK-UV LP-UNICOV1-MLK-1M-UV



### endings



LP113B-END



LED Profile SURFACE 13 is a high-quality aluminium profile with a sleek finish, ideal for LED strip installations. Choose from clear, milk, or black diffusers to achieve your desired lighting effect. This profile can be mounted directly using clips that are hidden and concealed beneath the profile. Perfect for both professional and creative lighting projects, the SURFACE 13 profile offers a sophisticated solution for any space.



clips





2m



- 12 -

## **LED PROFILE CORNER 1**







#### covers



trans

LP-UN