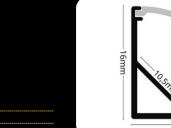

## LED PROFILE CORNER 2

### covers

endings

LP202-TRANC LP202-TRANC-1m

16mm

**LED Profile CORNER 2** is a premium aluminum profile, ideal for LED strip installations with a 45° lighting angle. Featuring an arched diffuser, this profile ensures smooth and uniform light distribution, creating an elegant and soft lighting effect. Available with clear, milky, or black diffusers, it allows you to customize the lighting ambiance to suit your space.