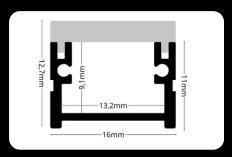

### covers

endings

LP202-TRANC LP202-TRANC-1m

16mm

**LED Profile CORNER 2** is a premium aluminum profile, ideal for LED strip installations with a 45° lighting angle. Featuring an arched diffuser, this profile ensures smooth and uniform light distribution, creating an elegant and soft lighting effect. Available with clear, milky, or black diffusers, it allows you to customize the lighting ambiance to suit your space.