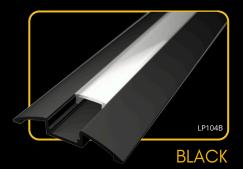

#### connectors

The LED profile CEIL-EDGE MAXI is designed for installation into drywall ceilings, forming the front edge. It's ideal for seamless lighting, blending easily into modern interiors. With durable aluminum construction and LED strip compatibility, it combines aesthetics and function. The profile is spacious enough to accommodate two LED strips side by side, allowing for enhanced brightness and lighting flexibility. The integrated diffuser reduces glare, ensuring smooth, even lighting, perfect for spaces needing soft, elegant illumination.