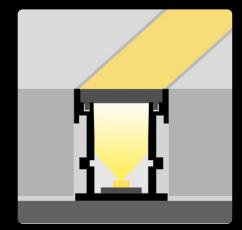

## **LED PROFILE CORNER 1**

LP-UNICOV1-MLK-1m-UV

LP201S-END

**LED Profile CORNER 1** is a high-quality aluminum profile, perfect for LED strip installations with a 45° lighting angle. This profile enables elegant illumination of corners and edges, creating a unique lighting effect. You can choose from three types of diffusers - clear, milky, or black to achieve the desired ambiance. Designed with a focus on functionality and aesthetics, it is suitable for both professional and creative lighting projects.

### clips

LP201-END