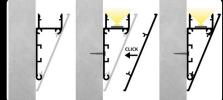

## **LED PROFILE CORNER 1**

LP-UNICOV1-MLK-1m-UV

LP201S-END

**LED Profile CORNER 1** is a high-quality aluminum profile, perfect for LED strip installations with a 45° lighting angle. This profile enables elegant illumination of corners and edges, creating a unique lighting effect. You can choose from three types of diffusers - clear, milky, or black to achieve the desired ambiance. Designed with a focus on functionality and aesthetics, it is suitable for both professional and creative lighting projects.