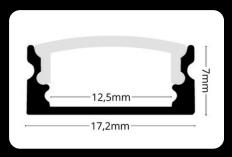

LP-UNICOV1-BLK LP-UNICOV1-BLK-1m

LP-UNICOV1-MLK-UV LP-UNICOV1-MLK-1M-UV

The **LED profile SURFACE 1** is our bestselling aluminum profile designed for surface installation. It is the perfect choice for a wide range of applications, offering an elegant and modern look. This profile is compatible with various diffusers, allowing you to customize lighting effects to suit your needs.