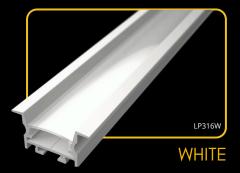

inish, while offering compatibility with clear, milky, or black diffusers for versatile lighting effects. Perfect for modern interiors.

### endings

















## LED PROFILE RECESSED 3







### covers



LP-UNICOV2-MLK-1m

20m LP-UNICOV2-MLK-20m

endings



LP-UNICOV2-TRA LP-UNICOV2-TRA-1m



LP-UNICOV2-BLK-1m



The LED Profile RECESSED 3 is an aluminum profile for LED strips, designed for recessed installation into wood or drywall. Its wider diffuser allows for the installation of two LED strips side by side, offering enhanced lighting output and flexibility. With compatibility for clear, milky, or black diffusers, it provides versatile lighting effects and is ideal for modern interiors.

### clips



LP303-END



LP303-CLIP-metal







## LED PROFILE RECESSED 16







black



### covers

2m 1m



LP-UNICOV1-MLK-1m

20m LP-UNICOV1-MLK-20m



LP-UNICOV1-TRA LP-UNICOV1-TRA-1m

LP-UNICOV1-BLK -1m LP-UNICOV1-BLK-1m



LP-UNICOV1-MLK-UV LP-UNICOV1-MLK-1M-UV



The **LED profile Recessed 16** is designed for recessed installation into wood or drywall, making it ideal for discreet lighting. Its key advantage is the diffuser integrated into the profile body, eliminating glare and providing soft, pleasant light. The Recessed 16 profile is perfect for modern interiors where aesthetics and functionality are key. This aluminum profile offers a professional, elegant lighting solution that enhances any space.





### endings







clips





### connectors







21 -





LP-UNICOV3-MLK-1m

endings

.

LP309N-END

20m



LP-UNICOV3-TRA LP-UNICOV3-TRA-1m

connectors

4-1m