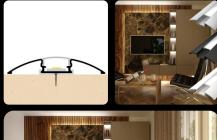

LP-UNICOV1-BLK LP-UNICOV1-BLK-1m

LP-UNICOV1-MLK-UV LP-UNICOV1-MLK-1M-UV

The **LED profile SURFACE 1** is our bestselling aluminum profile designed for surface installation. It is the perfect choice for a wide range of applications, offering an elegant and modern look. This profile is compatible with various diffusers, allowing you to customize lighting effects to suit your needs.