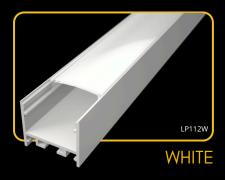

## LED PROFILE SURFACE 1

LP-UNICOV1-BLK LP-UNICOV1-BLK-1m

LP-UNICOV1-MLK-UV LP-UNICOV1-MLK-1M-UV

The **LED profile SURFACE 1** is our bestselling aluminum profile designed for surface installation. It is the perfect choice for a wide range of applications, offering an elegant and modern look. This profile is compatible with various diffusers, allowing you to customize lighting effects to suit your needs.