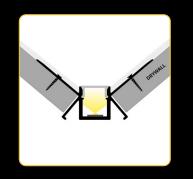

ner, and 3D configurations. These connectors enable seamless transitions between sections, ensuring a clean and professional installation in any layout.







### LED PROFILE RECESSED 10 / 11





The **LED profile RECESSED 10** is designed for installation into drywall and creates an iner corner. It provides elegant and discreet lighting, perfect for modern interiors. This profile is suitable for various applications where a clean and professional look with attention to detail is required.





The **LED profile RECESSED 11** is designed for installation into drywall and creates an external corner. It provides elegant and discreet lighting, perfect for modern interiors. This profile is ideal for applications requiring a clean and professional finish with a focus on detail.



endings







### LED PROFILE RECESSED 14



#### covers



50m LP-UNICOV3-SILIC-50m

LP309-END

endings



|  | -13,1mm- |
|--|----------|
|  |          |

Elevate the ambience of any space with Flexible LED profile RECESSED 14, expertly crafted for seamless integration into drywall ceilings and walls. This innovative profile is the perfect choice for bringing a touch of modern elegance to both residential and commercial environments, where design meets functionality.







FLEXIBLE PROFILE

26



2m 1m





LP-UNICOV1-TRA LP-UNICOV1-TRA-1m





LP-UNICOV1-MLK-UV LP-UNICOV1-MLK-1M-UV



connectors

LP-UNICOV1-MLK-1m

20m LP-UNICOV1-MLK-20m







WALL LED profile RECESSED 15 is specially designed for the installation of LED strips to provide elegant and functional lighting for your spaces. This pr