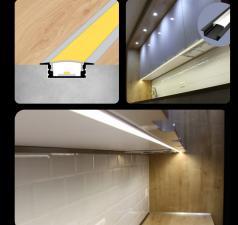

WALL LED profile RECESSED 15 is specially designed for the installation of LED strips to provide elegant and functional lighting for your spaces. This profile is made from high-quality anodized aluminum, ensuring long life and high corrosion resistance. The profile is intended to be embedded in drywall, allowing for discreet and clean installation. This method of installation is ideal for creating a minimalist look, where the light source is integrated directly into the wall without any distracting elements.

#### covers

2m LP307-MILKC 1m LP307-MILKC-1m

The **LED profile RECESSED 7** is designed to create indirect wall lighting. It is installed between the wall and the drywall ceiling, providing a modern and elegant lighting effect. This profile is ideal for achieving stylish ambient lighting in residential and commercial spaces.