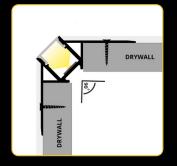

connectors

4-1m

LP-UNICOV3-MLK-20m

CON-180-B

The **LED profile RECESSED 9** is a sophisticated aluminum profile crafted for seamless integration into drywall. Its sleek, minimalist aesthetic allows for an understated and refined installation of LED strips in walls or ceilings, creating smooth, consistent lighting without visual clutter. This profile supports three diffuser options: transparent, milky (available in 2m or 20m rolls), and black, ensuring customizable lighting effects to suit any setting.

#### covers

LP305-TRANC-1m

LP305-MILKC-20m

endings

LP305-MILKC-1m

20m

The **LED profile RECESSED 5** is an elegant aluminum profile designed to be recessed into drywall. Its modern and minimalist design ensures a clean and discreet installation of LED strips into walls or ceilings, providing uniform and pleasant lighting without any distracting elements. The profile is compatible with three types of diffusers: transparent, milky (2m or 20m reel), and black.

### LED PROFILE RECESSED 10 / 11

The **LED profile RECESSED 10** is designed for installation into drywall and creates an iner corner. It provides elegant and discreet lighting, perfect for modern interiors. This profile is suitable for various applications where a clean and professional look with attention to detail is required.

The **LED profile RECESSED 11** is designed for installation into drywall and creates an external corner. It provides elegant and discreet lighting, perfect for modern interiors. This profile is ideal for applications requiring a clean and professional finish with a focus on detail.