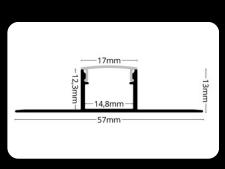

### LED PROFILE STAIRS

### covers

2m

LP-UNICOV1-MLK-1m

LP402S-END

20m LP-UNICOV1-MLK-20m

endings

LP-UNICOV1-TRA LP-UNICOV1-TRA-1m

black LP-UNICOV1-BLK

LP-UNICOV1-BLK-1m

LP-UNICOV1-MLK-UV LP-UNICOV1-MLK-1M-UV

LED profile STAIRS is a stylish and practical aluminum profile that offers an ideal solution for illuminating stairs with LED strips in both indoor and outdoor settings. Thanks to its sophisticated design, it easily integrates into any environment while providing sufficient light for safe stair use. The profile is made from durable aluminum, ensuring a long service life and sturdy construction. The combination of functionality and modern aesthetics makes it an excellent choice for anyone seeking a reliable and elegant stair lighting solution.

LP402B-END

39