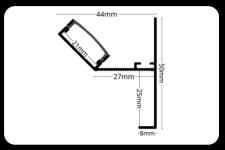

WALL LED profile RECESSED 15 is specially designed for the installation of LED strips to provide elegant and functional lighting for your spaces. This profile is made from high-quality anodized aluminum, ensuring long life and high corrosion resistance. The profile is intended to be embedded in drywall, allowing for discreet and clean installation. This method of installation is ideal for creating a minimalist look, where the light source is integrated directly into the wall without any distracting elements.