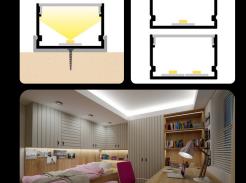

### covers

LP107-MILKC-1m

endings

1m

LP107-TRANC LP107-TRANC-1m

The **LED profile SURFACE 7** is a surfacemounted profile designed to accommodate one or two LED strips side by side. Its robust body ensures excellent heat dissipation for the LED strips, enhancing their performance and lifespan. With dimensions of 30x20mm, it provides a solid and professional solution for high-quality lighting installations.