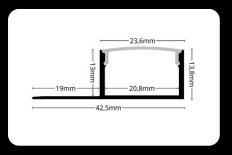

### covers

endings

LP202-TRANC LP202-TRANC-1m

16mm

**LED Profile CORNER 2** is a premium aluminum profile, ideal for LED strip installations with a 45° lighting angle. Featuring an arched diffuser, this profile ensures smooth and uniform light distribution, creating an elegant and soft lighting effect. Available with clear, milky, or black diffusers, it allows you to customize the lighting ambiance to suit your space.