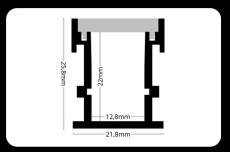

## **LED PROFILE CORNER 1**

LP-UNICOV1-MLK-1m-UV

LP201S-END

**LED Profile CORNER 1** is a high-quality aluminum profile, perfect for LED strip installations with a 45° lighting angle. This profile enables elegant illumination of corners and edges, creating a unique lighting effect. You can choose from three types of diffusers - clear, milky, or black to achieve the desired ambiance. Designed with a focus on functionality and aesthetics, it is suitable for both professional and creative lighting projects.

### clips

LP201-END