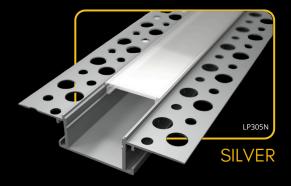

### LED PROFILE RECESSED 5

#### covers

LP305-TRANC-1m

LP305-MILKC-20m

endings

LP305-MILKC-1m

20m

The **LED profile RECESSED 5** is an elegant aluminum profile designed to be recessed into drywall. Its modern and minimalist design ensures a clean and discreet installation of LED strips into walls or ceilings, providing uniform and pleasant lighting without any distracting elements. The profile is compatible with three types of diffusers: transparent, milky (2m or 20m reel), and black.