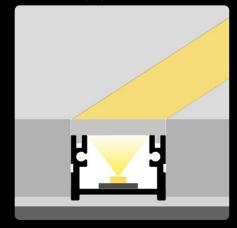

### covers

endings

LP202-TRANC LP202-TRANC-1m

16mm

**LED Profile CORNER 2** is a premium aluminum profile, ideal for LED strip installations with a 45° lighting angle. Featuring an arched diffuser, this profile ensures smooth and uniform light distribution, creating an elegant and soft lighting effect. Available with clear, milky, or black diffusers, it allows you to customize the lighting ambiance to suit your space.