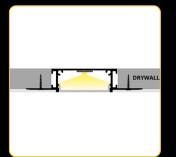

### covers

trans

LP-UNICOV1-MLK LP-UNICOV1-MLK-1m 20m LP-UNICOV1-MLK-20m

LP-UNICOV1-TRA LP-UNICOV1-TRA-1m

LP-UNICOV1-BLK LP-UNICOV1-BLK-1m

LP-UNICOV1-MLK-UV LP-UNICOV1-MLK-1M-UV

The LED Profile RECESSED 2 is an aluminum profile for LED strips, designed for recessed installation into wood or drywall. Its sleek design ensures a flush finish, while offering compatibility with clear, milky, or black diffusers for versatile lighting effects. Perfect for modern interiors.