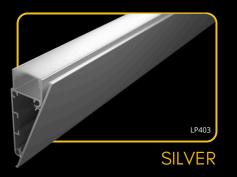

### LED PROFILE STAIRS

### covers

2m

LP-UNICOV1-MLK-1m

LP402S-END

20m LP-UNICOV1-MLK-20m

endings

LP-UNICOV1-TRA LP-UNICOV1-TRA-1m

black LP-UNICOV1-BLK

LP-UNICOV1-BLK-1m

LP-UNICOV1-MLK-UV LP-UNICOV1-MLK-1M-UV

LED profile STAIRS is a stylish and practical aluminum profile that offers an ideal solution for illuminating stairs with LED strips in both indoor and outdoor settings. Thanks to its sophisticated design, it easily integrates into any environment while providing sufficient light for safe stair use. The profile is made from durable aluminum, ensuring a long service life and sturdy construction. The combination of functionality and modern aesthetics makes it an excellent choice for anyone seeking a reliable and elegant stair lighting solution.