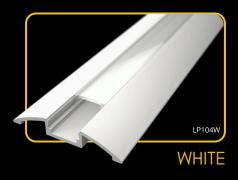

#### connectors

The LED profile CEIL-EDGE MAXI is designed for installation into drywall ceilings, forming the front edge. It's ideal for seamless lighting, blending easily into modern interiors. With durable aluminum construction and LED strip compatibility, it combines aesthetics and function. The profile is spacious enough to accommodate two LED strips side by side, allowing for enhanced brightness and lighting flexibility. The integrated diffuser reduces glare, ensuring smooth, even lighting, perfect for spaces needing soft, elegant illumination.