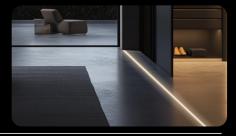

1m LP405-MILKC-1m

endings

The **LED profile FLOOR 5** is designed for recessed installation into floors, offering a sleek and modern lighting solution. Its sturdy aluminum construction ensures durability, making it ideal for areas with foot traffic. The profile is equipped with a milky diffuser that softens the light, providing smooth, even illumination without glare. This profile blends seamlessly into flooring, creating a refined, integrated lighting effect.