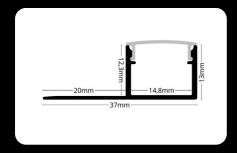

### covers

trans

LP-UNICOV1-MLK LP-UNICOV1-MLK-1m 20m LP-UNICOV1-MLK-20m

LP-UNICOV1-TRA LP-UNICOV1-TRA-1m

LP-UNICOV1-BLK LP-UNICOV1-BLK-1m

LP-UNICOV1-MLK-UV LP-UNICOV1-MLK-1M-UV

The LED Profile RECESSED 2 is an aluminum profile for LED strips, designed for recessed installation into wood or drywall. Its sleek design ensures a flush finish, while offering compatibility with clear, milky, or black diffusers for versatile lighting effects. Perfect for modern interiors.