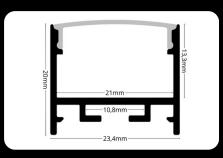

#### covers

50m LP-UNICOV3-SILIC-50m

LP309-END

endings

|  | -13,1mm- |
|--|----------|
|  |          |

Elevate the ambience of any space with Flexible LED profile RECESSED 14, expertly crafted for seamless integration into drywall ceilings and walls. This innovative profile is the perfect choice for bringing a touch of modern elegance to both residential and commercial environments, where design meets functionality.