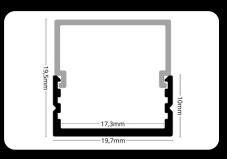

#### covers

LP109-MILKC-1m

LP109-TRANC LP109-TRANC-1m

The **LED profile SURFACE 9** is a surfacemounted profile with a square diffuser, available in milky, transparent, or black versions. It offers a clean and modern look, making it ideal for various lighting applications while allowing you to customize the lighting effect to your needs.