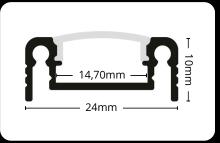

### endings

LP113B-END

LED Profile SURFACE 13 is a high-quality aluminium profile with a sleek finish, ideal for LED strip installations. Choose from clear, milk, or black diffusers to achieve your desired lighting effect. This profile can be mounted directly using clips that are hidden and concealed beneath the profile. Perfect for both professional and creative lighting projects, the SURFACE 13 profile offers a sophisticated solution for any space.