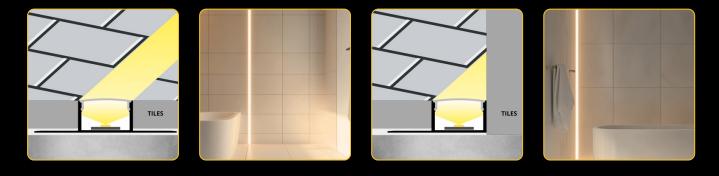

### LED PROFILE RESECCED 12 / 13

The LED profile RECESSED 13 is specifically designed for LED strips and serves as an end profile for recessed installation under tiles. It provides elegant and discreet lighting while ensuring a clean and professional finish. Perfect for bathrooms, kitchens, and other spaces requiring a polished and modern appearance.

The LED profile RECESSED 12 is specifically designed for LED strips and intended for recessed installation under tiles. It provides elegant and discreet lighting that seamlessly integrates into modern interiors. This profile is ideal for use in bathrooms, kitchens, or other spaces where a clean and professional look is desired.

### LED PROFILE RESECCED 17 / 18

The LED profile RECESSED 17 is specifically designed for LED strips and intended for recessed installation under tiles. It provides elegant and discreet lighting that seamlessly integrates into modern interiors. This profile is ideal for use in bathrooms, kitchens, or other spaces where a clean and professional look is desired.

The LED profile RECESSED 18 is specifically designed for LED strips and serves as an end profile for recessed installation under tiles. It provides elegant and discreet lighting while ensuring a clean and professional finish. Perfect for bathrooms, kitchens, and other spaces requiring a polished and modern appearance.