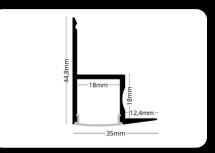

#### covers

2m LP307-MILKC 1m LP307-MILKC-1m

The **LED profile RECESSED 7** is designed to create indirect wall lighting. It is installed between the wall and the drywall ceiling, providing a modern and elegant lighting effect. This profile is ideal for achieving stylish ambient lighting in residential and commercial spaces.