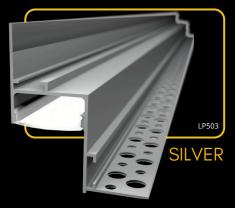

OV1-MLK-20m

2m

### endings



### connectors







### LED PROFILE CEIL-EDGE MAXI



#### covers



LP-UNICOV2-MLK

20m LP-UNICOV2-MLK-20m

LP-UNICOV2-MLK-1m

2m



LP-UNICOV2-TRA LP-UNICOV2-TRA-1m



LP-UNICOV2-BLK-1m





#### connectors









The LED profile CEIL-EDGE MAXI is designed for installation into drywall ceilings, forming the front edge. It's ideal for seamless lighting, blending easily into modern interiors. With durable aluminum construction and LED strip compatibility, it combines aesthetics and function. The profile is spacious enough to accommodate two LED strips side by side, allowing for enhanced brightness and lighting flexibility. The integrated diffuser reduces glare, ensuring smooth, even lighting, perfect for spaces needing soft, elegant illumination.









2m 1m





LP-UNICOV2-TRA LP-UNICOV2-TRA-1m

### connectors

LP-UNICOV2-MLK-1m

20m LP-UNICOV2-MLK-20m







black

LP-UNICOV2-BLK

LP-UNICOV2-BLK-1m



The **LED profile WALL-GLOW** is the ideal choice for those seeking sophisticated, invisible lighting that subtly frames the space. This aluminum profile, designed for side mounting, allows for drywall attachment, creating a recessed lighting effect around the room's perimeter. It accommodates LED strips up to 23 mm in width and includes an optional snap-in diffuser - available in transparent, milky, or black - for a customized lighting style. Connector clips make it easy to join profiles in straight lines or corners, ensuring a seamless and integrated design. WALL-GLOW is perfect for modern, minimalist interiors that emphasize subtle,