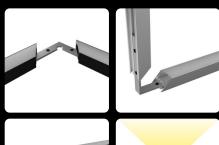

The profiles offer the flexibility of connecting with specialized connectors, available in straight, corner, and 3D configurations. These connectors enable seamless transitions between sections, ensuring a clean and professional installation in any layout.