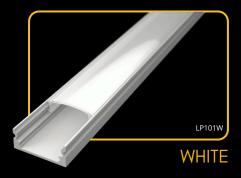

LP-UNICOV1-BLK LP-UNICOV1-BLK-1m

LP-UNICOV1-MLK-UV LP-UNICOV1-MLK-1M-UV

The **LED profile SURFACE 1** is our bestselling aluminum profile designed for surface installation. It is the perfect choice for a wide range of applications, offering an elegant and modern look. This profile is compatible with various diffusers, allowing you to customize lighting effects to suit your needs.