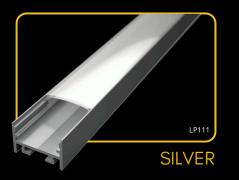

## **LED PROFILE SURFACE 11**

#### covers

trans

LP-UNICOV1-MLK 1m LP-UNICOV1-MLK-1m 20m LP-UNICOV1-MLK-20m

LP-UNICOV1-TRA LP-UNICOV1-TRA-1m

LP-UNICOV1-BLK LP-UNICOV1-BLK-1m

LP-UNICOV1-MLK-UV LP-UNICOV1-MLK-1M-UV

**LED Profile SURFACE 11**, a high-quality aluminium profile, perfect for LED strip installations. Choose from clear, milk, or black diffusers to create your desired lighting effect. The bottom section of the profile is designed for flexible connections, allowing for straight, corner, or 3D joining with connectors. Ideal for both professional and creative lighting projects, this profile offers a sophisticated solution for any space.