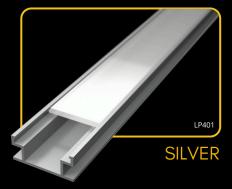

### endings

LP401-MILKC-1m

The **LED profile FLOOR 4** is designed for seamless floor integration, offering a modern, stylish lighting solution. Crafted from durable aluminum, it withstands foot traffic, making it ideal for both residential and commercial areas. The milky diffuser and commercial areas. The minky diffuser softens LED light, providing smooth, glare-free illumination that enhances ambiance without overpowering. FLOOR 4 blends effortlessly with flooring, creating a subtle, sophisticated lighting effect that adds depth and elegance to any space.

2m LP404-MILKC-1m

The **LED profile FLOOR 4** is specifically designed for seamless integration into floors, providing a sleek and contemporary lighting solution. Made from robust aluminum, it is built to endure foot traffic, making it perfect for use in both residential and commercial settings. The milky diffuser and commercial settings. The milky diffuser gently softens the LED light, delivering smooth and glare-free illumination that enhances the atmosphere without being intrusive. FLOOR 4 harmonizes effortlessly with flooring, creating a refined and understated lighting effect that adds depth and sophistication to any environment.