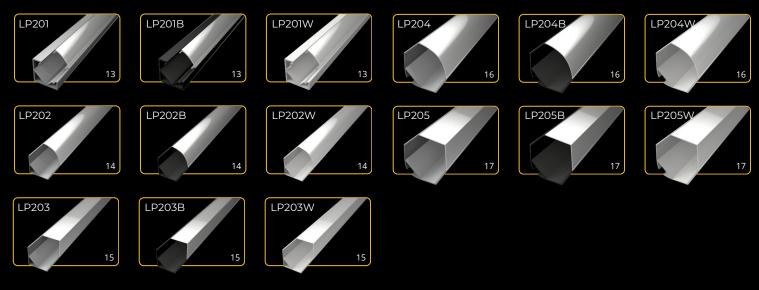

## **LED PROFILE CORNER 1**

LP-UNICOV1-MLK-1m-UV

LP201S-END

**LED Profile CORNER 1** is a high-quality aluminum profile, perfect for LED strip installations with a 45° lighting angle. This profile enables elegant illumination of corners and edges, creating a unique lighting effect. You can choose from three types of diffusers - clear, milky, or black to achieve the desired ambiance. Designed with a focus on functionality and aesthetics, it is suitable for both professional and creative lighting projects.

## LED PROFILE CORNER 2

### covers

endings

LP202-TRANC LP202-TRANC-1m

16mm

**LED Profile CORNER 2** is a premium aluminum profile, ideal for LED strip installations with a 45° lighting angle. Featuring an arched diffuser, this profile ensures smooth and uniform light distribution, creating an elegant and soft lighting effect. Available with clear, milky, or black diffusers, it allows you to customize the lighting ambiance to suit your space.

## LED PROFILE CORNER 3

### covers

endings

0

LP203-END

LP203-TRANC LP203-TRANC-1m

**LED Profile CORNER 3** is a premium aluminum profile with a 45° lighting angle and a square diffuser for a modern, structured light effect. Available in clear, milky, or black, it offers flexibility to match any ambiance, combining functionality with bold, contemporary design. Perfect for accentuating architectural details, it brings a sleek and professional finish to any project.

## **LED PROFILE CORNER 4**

### covers

endings

LP204-TRANC LP204-TRANC-1m

The **LED Profile CORNER 4** is a premium aluminum profile with a 45° lighting angle and a round diffuser for a modern, structured light effect. Designed to accommodate two LED strips side by side, it offers enhanced brightness and flexibility for diverse lighting projects. Available in clear, milky, or black diffusers, it seamlessly blends functionality with bold, contemporary design.

## LED PROFILE CORNER 5

LP205S-END

The **LED Profile CORNER 5** is a premium aluminum profile with a 45° lighting angle and a square diffuser for a bold, geometric light effect. Designed to accommodate two LED strips side by side, it ensures powerful illumination and versatility for a variety of lighting applications. Featuring a sharpedged diffuser, it adds a modern, structured look to any space