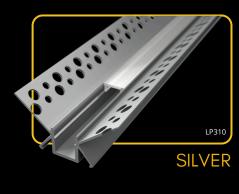

3D-B













1m LP308-MILKC-1m

LP308-TRANC LP308-TRANC-1m

endings











The **RECESSED 8 LED profile** is a wide aluminum profile designed for seamless integration into drywall. Its sleek, minimalist aesthetic allows for a refined installation of LED strips in walls or ceilings, delivering smooth and uniform lighting without unnecessary visual elements. This profile supports two diffuser options: transparent and milky, ensuring customizable lighting effects to suit any environment.



The profiles offer the flexibility of connecting with specialized connectors, available in straight, corner, and 3D configurations. These connectors enable seamless transitions between sections, ensuring a clean and professional installation in any layout.







### LED PROFILE RECESSED 10 / 11





The **LED profile RECESSED 10** is designed for installation into drywall and creates an iner corner. It provides elegant and discreet lighting, perfect for modern interiors. This profile is suitable for various applications where a clean and professional look with attention to detail is required.





The **LED profile RECESSED 11** is designed for installation into drywall and creates an external corner. It provides elegant and discreet lighting, perfect for modern interiors. This profile is ideal for applications requiring a clean and professional finish with a focus on detail.



endings







### LED PROFILE RECESSED 14



#### covers



50m LP-UNICOV3-SILIC-50m

LP309-END

endings



|  | -13,1mm- |
|--|----------|
|  |          |

Elevate the ambience of any space with Flexible