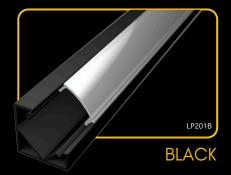

## **LED PROFILE CORNER 1**

#### covers

trans

LP-UNICOV1-MLK LP-UNICOV1-MLK-1m 20m LP-UNICOV1-MLK-20m

endings

LP-UNICOV1-TRA LP-UNICOV1-TRA-1m

LP201B-END

LP-UNICOV1-BLK LP-UNICOV1-BLK-1m

LP201W-END

LP-UNICOV1-MLK-1m-UV

LP201S-END

**LED Profile CORNER 1** is a high-quality aluminum profile, perfect for LED strip installations with a 45° lighting angle. This profile enables elegant illumination of corners and edges, creating a unique lighting effect. You can choose from three types of diffusers - clear, milky, or black to achieve the desired ambiance. Designed with a focus on functionality and aesthetics, it is suitable for both professional and creative lighting projects.

### clips

LP201-END