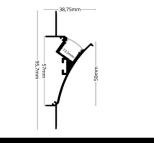

### LED PROFILE RECESSED 10 / 11

The **LED profile RECESSED 10** is designed for installation into drywall and creates an iner corner. It provides elegant and discreet lighting, perfect for modern interiors. This profile is suitable for various applications where a clean and professional look with attention to detail is required.

The **LED profile RECESSED 11** is designed for installation into drywall and creates an external corner. It provides elegant and discreet lighting, perfect for modern interiors. This profile is ideal for applications requiring a clean and professional finish with a focus on detail.