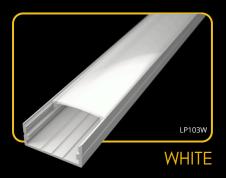

LP-UNICOV1-BLK LP-UNICOV1-BLK-1m

LP-UNICOV1-MLK-UV LP-UNICOV1-MLK-1M-UV

The **LED profile SURFACE 1** is our bestselling aluminum profile designed for surface installation. It is the perfect choice for a wide range of applications, offering an elegant and modern look. This profile is compatible with various diffusers, allowing you to customize lighting effects to suit your needs.