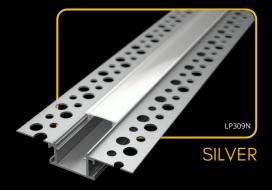

### connectors

21 -

LP-UNICOV3-MLK-1m

endings

.

LP309N-END

20m

LP-UNICOV3-TRA LP-UNICOV3-TRA-1m

connectors

4-1m

LP-UNICOV3-MLK-20m

CON-180-B

The **LED profile RECESSED 9** is a sophisticated aluminum profile crafted for seamless integration into drywall. Its sleek, minimalist aesthetic allows for an understated and refined installation of LED strips in walls or ceilings, creating smooth, consistent lighting without visual clutter. This profile supports three diffuser options: transparent, milky (available in 2m or 20m rolls), and black, ensuring customizable lighting effects to suit any setting.