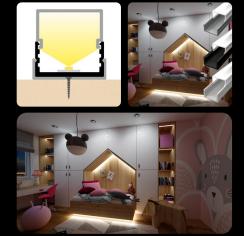

## **LED PROFILE SURFACE 10**

### covers

endings

LP110-TRANC-1m

black LP110-BLACKC LP110-BLACKC-1m

The LED profile SURFACE 10 features a flat diffuser and offers versatile usage. It can be used as a surface-mounted profile or recessed, making it suitable for a wide range of lighting applications. Its adaptability and clean design make it a perfect choice for modern interiors.

### clips

LP110-END

8 -