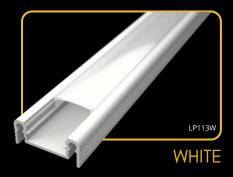

### endings

LP113B-END

LED Profile SURFACE 13 is a high-quality aluminium profile with a sleek finish, ideal for LED strip installations. Choose from clear, milk, or black diffusers to achieve your desired lighting effect. This profile can be mounted directly using clips that are hidden and concealed beneath the profile. Perfect for both professional and creative lighting projects, the SURFACE 13 profile offers a sophisticated solution for any space.