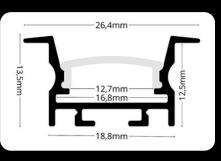

## **LED PROFILE CORNER 1**

LP-UNICOV1-MLK-1m-UV

LP201S-END

**LED Profile CORNER 1** is a high-quality aluminum profile, perfect for LED strip installations with a 45° lighting angle. This profile enables elegant illumination of corners and edges, creating a unique lighting effect. You can choose from three types of diffusers - clear, milky, or black to achieve the desired ambiance. Designed with a focus on functionality and aesthetics, it is suitable for both professional and creative lighting projects.