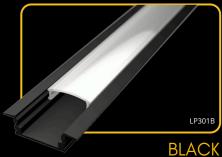

LP-UNICOV1-BLK LP-UNICOV1-BLK-1m

LP-UNICOV1-MLK-UV LP-UNICOV1-MLK-1M-UV

The **LED profile SURFACE 1** is our bestselling aluminum profile designed for surface installation. It is the perfect choice for a wide range of applications, offering an elegant and modern look. This profile is compatible with various diffusers, allowing you to customize lighting effects to suit your needs.