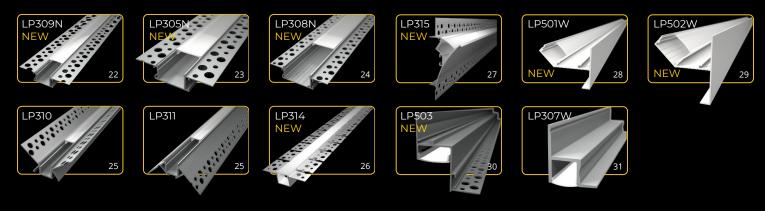

connectors

4-1m

LP-UNICOV3-MLK-20m

CON-180-B

The **LED profile RECESSED 9** is a sophisticated aluminum profile crafted for seamless integration into drywall. Its sleek, minimalist aesthetic allows for an understated and refined installation of LED strips in walls or ceilings, creating smooth, consistent lighting without visual clutter. This profile supports three diffuser options: transparent, milky (available in 2m or 20m rolls), and black, ensuring customizable lighting effects to suit any setting.

#### covers

LP305-TRANC-1m

LP305-MILKC-20m

endings

LP305-MILKC-1m

20m

The **LED profile RECESSED 5** is an elegant aluminum profile designed to be recessed into drywall. Its modern and minimalist design ensures a clean and discreet installation of LED strips into walls or ceilings, providing uniform and pleasant lighting without any distracting elements. The profile is compatible with three types of diffusers: transparent, milky (2m or 20m reel), and black.

CON-3D-B

1m LP308-MILKC-1m

LP308-TRANC LP308-TRANC-1m

endings

The **RECESSED 8 LED profile** is a wide aluminum profile designed for seamless integration into drywall. Its sleek, minimalist aesthetic allows for a refined installation of LED strips in walls or ceilings, delivering smooth and uniform lighting without unnecessary visual elements. This profile supports two diffuser options: transparent and milky, ensuring customizable lighting effects to suit any environment.

### LED PROFILE RECESSED 10 / 11

The **LED profile RECESSED 10** is designed for installation into drywall and creates an iner corner. It provides elegant and discreet lighting, perfect for modern interiors. This profile is suitable for various applications where a clean and professional look with attention to detail is required.

The **LED profile RECESSED 11** is designed for installation into drywall and creates an external corner. It provides elegant and discreet lighting, perfect for modern interiors. This profile is ideal for applications requiring a clean and professional finish with a focus on detail.