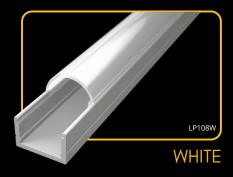

## **LED PROFILE SURFACE 8**

#### covers

LP108-TRANC LP108-TRANC-1m

The **LED profile SURFACE 8** features a stylish curved diffuser that ensures excellent light diffusion, creating a soft and uniform lighting effect. Its elegant design makes it ideal for modern interiors, combining functionality with aesthetic appeal. Perfect for various surfacemounted lighting applications.