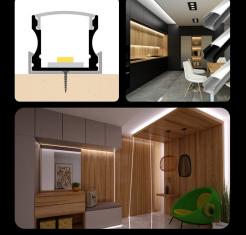

## **ABOUT US**

Our extensive experience in the distribution and sale of LED lighting has inspired us to provide innovative solutions to our clients, which has reflected in the development of unique products – LED profiles. These aluminum profiles represent a key element in the application of LED strips, where their primary function is to efficiently dissipate the heat generated by the LED strips, thereby significantly extending their lifespan and contributing to the aesthetic and modern design of lighting installations.