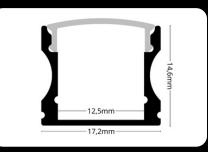

LP-UNICOV1-BLK LP-UNICOV1-BLK-1m

LP-UNICOV1-MLK-UV LP-UNICOV1-MLK-1M-UV

The **LED profile SURFACE 1** is our bestselling aluminum profile designed for surface installation. It is the perfect choice for a wide range of applications, offering an elegant and modern look. This profile is compatible with various diffusers, allowing you to customize lighting effects to suit your needs.