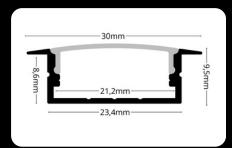

## LED PROFILE RECESSED 3

### covers

LP-UNICOV2-MLK-1m

20m LP-UNICOV2-MLK-20m

endings

LP-UNICOV2-TRA LP-UNICOV2-TRA-1m

LP-UNICOV2-BLK-1m

The LED Profile RECESSED 3 is an aluminum profile for LED strips, designed for recessed installation into wood or drywall. Its wider diffuser allows for the installation of two LED strips side by side, offering enhanced lighting output and flexibility. With compatibility for clear, milky, or black diffusers, it provides versatile lighting effects and is ideal for modern interiors.

### clips

LP303-END

LP303-CLIP-metal