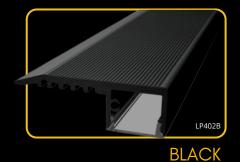

LP-UNICOV1-BLK-1m

LP-UNICOV1-MLK-UV LP-UNICOV1-MLK-1M-UV

LED profile STAIRS is a stylish and practical aluminum profile that offers an ideal solution for illuminating stairs with LED strips in both indoor and outdoor settings. Thanks to its sophisticated design, it easily integrates into any environment while providing sufficient light for safe stair use. The profile is made from durable aluminum, ensuring a long service life and sturdy construction. The combination of functionality and modern aesthetics makes it an excellent choice for anyone seeking a reliable and elegant stair lighting solution.

LP402B-END

39