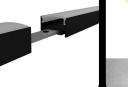

WALL LED profile RECESSED 15 is specially designed for the installation of LED strips to provide elegant and functional lighting for your spaces. This profile is made from high-quality anodized aluminum, ensuring long life and high corrosion resistance. The profile is intended to be embedded in drywall, allowing for discreet and clean installation. This method of installation is ideal for creating a minimalist look, where the light source is integrated directly into the wall without any distracting elements.