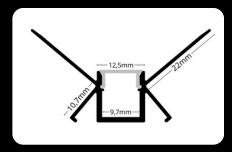

-B













1m LP308-MILKC-1m

LP308-TRANC LP308-TRANC-1m

endings











The **RECESSED 8 LED profile** is a wide aluminum profile designed for seamless integration into drywall. Its sleek, minimalist aesthetic allows for a refined installation of LED strips in walls or ceilings, delivering smooth and uniform lighting without unnecessary visual elements. This profile supports two diffuser options: transparent and milky, ensuring customizable lighting effects to suit any environment.



The profiles offer the flexibility of connecting with specialized connectors, available in straight, corner, and 3D configurations. These connectors enable seamless transitions between sections, ensuring a clean and professional installation in any layout.







### LED PROFILE RECESSED 10 / 11





The **LED profile RECESSED 10** is designed for installation into drywall and creates an iner corner. It provides elegant and discreet lighting, perfect for modern interiors. This profile is suitable for various applications where a clean and professional look with attention to detail is required.





The **LED profile RECESSED 11** is designed for installation into drywall and creates an external corner. It provides elegant and discreet lighting, perfect for modern interiors. This profile is ideal for applications requiring a clean and professional finish with a focus on detail.



endings







### LED PROFILE RECESSED 14



#### covers



50m LP-UNICOV3-SILIC-50m

LP309-END

endings



|  | -13,1mm- |
|--|----------|
|  |          |

Elevate the ambience of any space with Flexible L