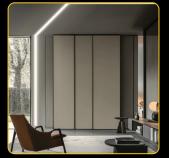

al installation in any layout.

CON-3D-B













1m LP308-MILKC-1m

LP308-TRANC LP308-TRANC-1m

endings











The **RECESSED 8 LED profile** is a wide aluminum profile designed for seamless integration into drywall. Its sleek, minimalist aesthetic allows for a refined installation of LED strips in walls or ceilings, delivering smooth and uniform lighting without unnecessary visual elements. This profile supports two diffuser options: transparent and milky, ensuring customizable lighting effects to suit any environment.



The profiles offer the flexibility of connecting with specialized connectors, available in straight, corner, and 3D configurations. These connectors enable seamless transitions between sections, ensuring a clean and professional installation in any layout.







### LED PROFILE RECESSED 10 / 11





The **LED profile RECESSED 10** is designed for installation into drywall and creates an iner corner. It provides elegant and discreet lighting, perfect for modern interiors. This profile is suitable for various applications where a clean and professional look with attention to detail is required.





The **LED profile RECESSED 11** is designed for installation into drywall and creates an external corner. It provides elegant and discreet lighting, perfect for modern interiors. This profile is ideal for applications requiring a clean and professional finish with a focus on detail.



endings







### LED PROFILE RECESSED 14



#### covers



50m LP-UNICOV3-SILIC-50m

LP309-END

endings



|  | -13,1mm- |
|--|----------|
|  |          |

Elevate the