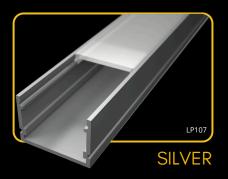

### covers

LP107-MILKC-1m

endings

1m

LP107-TRANC LP107-TRANC-1m

The **LED profile SURFACE 7** is a surfacemounted profile designed to accommodate one or two LED strips side by side. Its robust body ensures excellent heat dissipation for the LED strips, enhancing their performance and lifespan. With dimensions of 30x20mm, it provides a solid and professional solution for high-quality lighting installations.