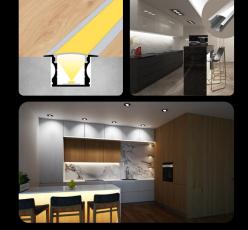

### covers

LP-UNICOV2-MLK-1m

20m LP-UNICOV2-MLK-20m

endings

LP-UNICOV2-TRA LP-UNICOV2-TRA-1m

LP-UNICOV2-BLK-1m

The LED Profile RECESSED 3 is an aluminum profile for LED strips, designed for recessed installation into wood or drywall. Its wider diffuser allows for the installation of two LED strips side by side, offering enhanced lighting output and flexibility. With compatibility for clear, milky, or black diffusers, it provides versatile lighting effects and is ideal for modern interiors.