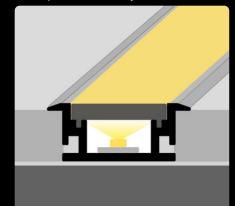

### endings

LP401-MILKC-1m

The **LED profile FLOOR 4** is designed for seamless floor integration, offering a modern, stylish lighting solution. Crafted from durable aluminum, it withstands foot traffic, making it ideal for both residential and commercial areas. The milky diffuser and commercial areas. The minky diffuser softens LED light, providing smooth, glare-free illumination that enhances ambiance without overpowering. FLOOR 4 blends effortlessly with flooring, creating a subtle, sophisticated lighting effect that adds depth and elegance to any space.

2m LP404-MILKC-1m

The **LED profile FLOOR 4** is specifically designed for seamless integration into floors, providing a sleek and contemporary lighting solution. Made from robust aluminum, it is built to endure foot traffic, making it perfect for use in both residential and commercial settings. The milky diffuser and commercial settings. The milky diffuser gently softens the LED light, delivering smooth and glare-free illumination that enhances the atmosphere without being intrusive. FLOOR 4 harmonizes effortlessly with flooring, creating a refined and understated lighting effect that adds depth and sophistication to any environment.