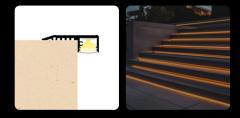

### LED PROFILE STAIRS

LP-UNICOV1-BLK-1m

LP-UNICOV1-MLK-UV LP-UNICOV1-MLK-1M-UV

LED profile STAIRS is a stylish and practical aluminum profile that offers an ideal solution for illuminating stairs with LED strips in both indoor and outdoor settings. Thanks to its sophisticated design, it easily integrates into any environment while providing sufficient light for safe stair use. The profile is made from durable aluminum, ensuring a long service life and sturdy construction. The combination of functionality and modern aesthetics makes it an excellent choice for anyone seeking a reliable and elegant stair lighting solution.