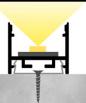

WALL LED profile RECESSED 15 is specially designed for the installation of LED strips to provide elegant and functional lighting for your spaces. This profile is made from high-quality anodized aluminum, ensuring long life and high corrosion resistance. The profile is intended to be embedded in drywall, allowing for discreet and clean installation. This method of installation is ideal for creating a minimalist look, where the light source is integrated directly into the wall without any distracting elements.