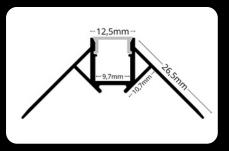

## LED PROFILE CORNER 2

### covers

endings

LP202-TRANC LP202-TRANC-1m

16mm

**LED Profile CORNER 2** is a premium aluminum profile, ideal for LED strip installations with a 45° lighting angle. Featuring an arched diffuser, this profile ensures smooth and uniform light distribution, creating an elegant and soft lighting effect. Available with clear, milky, or black diffusers, it allows you to customize the lighting ambiance to suit your space.

### clips

LP202-END