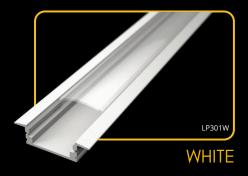

LP-UNICOV1-BLK LP-UNICOV1-BLK-1m

LP-UNICOV1-MLK-UV LP-UNICOV1-MLK-1M-UV

The **LED profile SURFACE 1** is our bestselling aluminum profile designed for surface installation. It is the perfect choice for a wide range of applications, offering an elegant and modern look. This profile is compatible with various diffusers, allowing you to customize lighting effects to suit your needs.