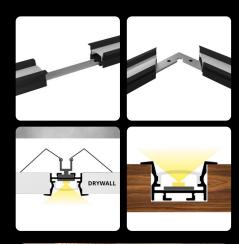

The profiles offer the flexibility of connecting with specialized connectors, available in straight, corner, and 3D configurations. These connectors enable seamless transitions between sections, ensuring a clean and professional installation in any layout.