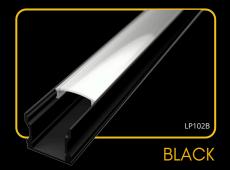

LP-UNICOV1-BLK LP-UNICOV1-BLK-1m

LP-UNICOV1-MLK-UV LP-UNICOV1-MLK-1M-UV

The **LED profile SURFACE 1** is our bestselling aluminum profile designed for surface installation. It is the perfect choice for a wide range of applications, offering an elegant and modern look. This profile is compatible with various diffusers, allowing you to customize lighting effects to suit your needs.