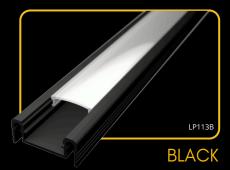

### endings

LP113B-END

LED Profile SURFACE 13 is a high-quality aluminium profile with a sleek finish, ideal for LED strip installations. Choose from clear, milk, or black diffusers to achieve your desired lighting effect. This profile can be mounted directly using clips that are hidden and concealed beneath the profile. Perfect for both professional and creative lighting projects, the SURFACE 13 profile offers a sophisticated solution for any space.