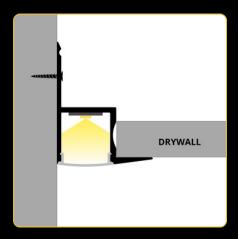

### covers

trans

LP-UNICOV1-MLK LP-UNICOV1-MLK-1m 20m LP-UNICOV1-MLK-20m

LP-UNICOV1-TRA LP-UNICOV1-TRA-1m

LP-UNICOV1-BLK LP-UNICOV1-BLK-1m

LP-UNICOV1-MLK-UV LP-UNICOV1-MLK-1M-UV

The LED Profile RECESSED 2 is an aluminum profile for LED strips, designed for recessed installation into wood or drywall. Its sleek design ensures a flush finish, while offering compatibility with clear, milky, or black diffusers for versatile lighting effects. Perfect for modern interiors.