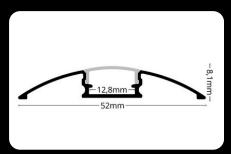

#### covers

50m LP-UNICOV3-SILIC-50m

LP309-END

endings

|  | -13,1mm- |
|--|----------|
|  |          |

Elevate the ambience of any space with Flexible LED profile RECESSED 14, expertly crafted for seamless integration into drywall ceilings and walls. This innovative profile is the perfect choice for bringing a touch of modern elegance to both residential and commercial environments, where design meets functionality.