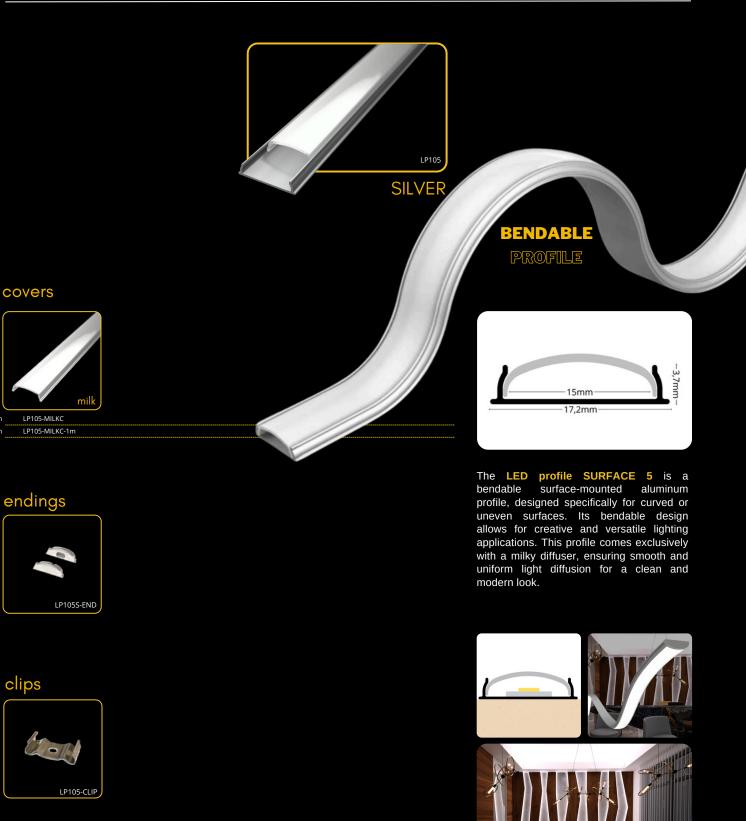

#### covers

50m LP-UNICOV3-SILIC-50m

LP309-END

endings

|  | -13,1mm- |
|--|----------|
|  |          |

Elevate the ambience of any space with Flexible LED profile RECESSED 14, expertly crafted for seamless integration into drywall ceilings and walls. This innovative profile is the perfect choice for bringing a touch of modern elegance to both residential and commercial environments, where design meets functionality.

FLEXIBLE PROFILE

26

2m 1m

LP-UNICOV1-TRA LP-UNICOV1-TRA-1m

LP-UNICOV1-MLK-UV LP-UNICOV1-MLK-1M-UV

connectors

LP-UNICOV1-MLK-1m

20m LP-UNICOV1-MLK-20m