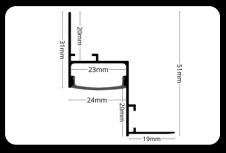

### connectors

LP-UNICOV2-MLK-1m

20m LP-UNICOV2-MLK-20m

black

LP-UNICOV2-BLK

LP-UNICOV2-BLK-1m

The **LED profile WALL-GLOW** is the ideal choice for those seeking sophisticated, invisible lighting that subtly frames the space. This aluminum profile, designed for side mounting, allows for drywall attachment, creating a recessed lighting effect around the room's perimeter. It accommodates LED strips up to 23 mm in width and includes an optional snap-in diffuser - available in transparent, milky, or black - for a customized lighting style. Connector clips make it easy to join profiles in straight lines or corners, ensuring a seamless and integrated design. WALL-GLOW is perfect for modern, minimalist interiors that emphasize subtle, discreet lighting.