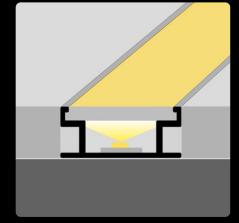

### endings

LP401-MILKC-1m

The **LED profile FLOOR 4** is designed for seamless floor integration, offering a modern, stylish lighting solution. Crafted from durable aluminum, it withstands foot traffic, making it ideal for both residential and commercial areas. The milky diffuser and commercial areas. The minky diffuser softens LED light, providing smooth, glare-free illumination that enhances ambiance without overpowering. FLOOR 4 blends effortlessly with flooring, creating a subtle, sophisticated lighting effect that adds depth and elegance to any space.

2m LP404-MILKC-1m

The **LED profile FLOOR 4** is specifically designed for seamless integration into floors, providing a sleek and contemporary lighting solution. Made from robust aluminum, it is built to endure foot traffic, making it perfect for use in both residential and commercial settings. The milky diffuser and commercial settings. The milky diffuser gently softens the LED light, delivering smooth and glare-free illumination that enhances the atmosphere without being intrusive. FLOOR 4 harmonizes effortlessly with flooring, creating a refined and understated lighting effect that adds depth and sophistication to any environment.