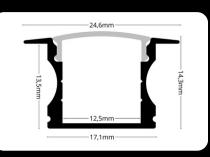

LP-UNICOV1-BLK LP-UNICOV1-BLK-1m

LP-UNICOV1-MLK-UV LP-UNICOV1-MLK-1M-UV

The **LED profile SURFACE 1** is our bestselling aluminum profile designed for surface installation. It is the perfect choice for a wide range of applications, offering an elegant and modern look. This profile is compatible with various diffusers, allowing you to customize lighting effects to suit your needs.