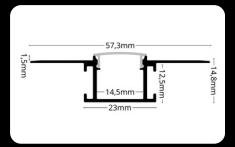

LK-1m

20m LP-UNICOV1-MLK-20m



LP-UNICOV1-TRA LP-UNICOV1-TRA-1m

LP-UNICOV1-BLK -1m LP-UNICOV1-BLK-1m



LP-UNICOV1-MLK-UV LP-UNICOV1-MLK-1M-UV



The **LED profile Recessed 16** is designed for recessed installation into wood or drywall, making it ideal for discreet lighting. Its key advantage is the diffuser integrated into the profile body, eliminating glare and providing soft, pleasant light. The Recessed 16 profile is perfect for modern interiors where aesthetics and functionality are key. This aluminum profile offers a professional, elegant lighting solution that enhances any space.





### endings







clips





### connectors







21 -





LP-UNICOV3-MLK-1m

endings

.

LP309N-END

20m



LP-UNICOV3-TRA LP-UNICOV3-TRA-1m

connectors

4-1m



LP-UNICOV3-MLK-20m

CON-180-B



The **LED profile RECESSED 9** is a sophisticated aluminum profile crafted for seamless integration into drywall. Its sleek, minimalist aesthetic allows for an understated and refined installation of LED strips in walls or ceilings, creating smooth, consistent lighting without visual clutter. This profile supports three diffuser options: transparent, milky (available in 2m or 20m rolls), and black, ensuring customizable lighting effects to suit any setting.



CON-90-B



CON-3D-B







### LED PROFILE RECESSED 5



#### covers





LP305-TRANC-1m





LP305-MILKC-20m



endings

LP305-MILKC-1m

20m







The **LED profile RECESSED 5** is an elegant aluminum profile designed to be recessed into drywall. Its modern and minimalist design ensures a clean and discreet installation of LED s