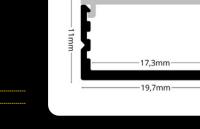

### covers

endings

LP110-TRANC-1m

black LP110-BLACKC LP110-BLACKC-1m

The LED profile SURFACE 10 features a flat diffuser and offers versatile usage. It can be used as a surface-mounted profile or recessed, making it suitable for a wide range of lighting applications. Its adaptability and clean design make it a perfect choice for modern interiors.

### clips

LP110-END

8 -