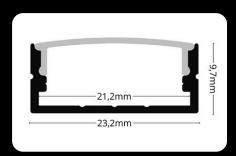

LP104S-END

The LED profile SURFACE 4 is a surface-mounted aluminum profile designed for creating clean and professional lighting installations. It features a modern and durable design, perfect for enhancing both residential and commercial spaces. Compatible with a wide range of LED strips and diffusers (milky, transparent, black), it provides flexible lighting solutions tailored to your needs. Ideal for achieving sleek, contemporary lighting effects.