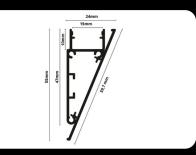

## **LED PROFILE CORNER 1**

LP-UNICOV1-MLK-1m-UV

LP201S-END

**LED Profile CORNER 1** is a high-quality aluminum profile, perfect for LED strip installations with a 45° lighting angle. This profile enables elegant illumination of corners and edges, creating a unique lighting effect. You can choose from three types of diffusers - clear, milky, or black to achieve the desired ambiance. Designed with a focus on functionality and aesthetics, it is suitable for both professional and creative lighting projects.