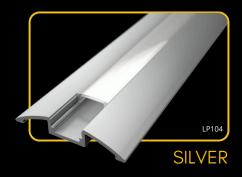

#### connectors

The LED profile CEIL-EDGE MAXI is designed for installation into drywall ceilings, forming the front edge. It's ideal for seamless lighting, blending easily into modern interiors. With durable aluminum construction and LED strip compatibility, it combines aesthetics and function. The profile is spacious enough to accommodate two LED strips side by side, allowing for enhanced brightness and lighting flexibility. The integrated diffuser reduces glare, ensuring smooth, even lighting, perfect for spaces needing soft, elegant illumination.